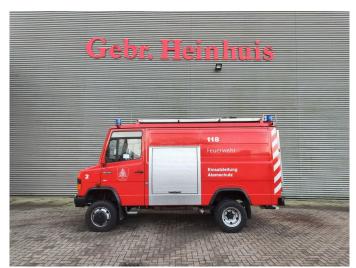

## Mercedes-Benz 814D 4x4 DAKA

## **Beschreibung**

Mercedes Benz 814D 4x4 DAKA.

Year: 1993.

Milage: 12.769 km. Manual gearbox 5 gears. Max weight: 7490 kg.

Axle load: 1: 3000 kg. 2: 5600 kg. 3 Persons.

Wheelbase: 3100 mm.

lichmast.

Sliding door right side. Tyres: 215/75R17,5 80%.

EX FEUERWEHR LIKE NEW!

ID NR: 432.

The General Terms and Conditions of Heinhuis are applicable to all adverts, offers and quotations by Heinhuis, all agreements entered into by Heinhuis and the negotiations preceding them. By any form of response you accept the applicability of the General Terms and Conditions of Heinhuis and you declare that you have taken note of these General Terms and Conditions. Our prices are export netto prices.