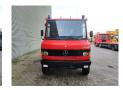

## Mercedes-Benz 814D 4x4 DAKA

## **Beschreibung**

Mercedes Benz 814D 4x4 DAKA.

Year: 1993.

Milage: 12.769 km. Manual gearbox 5 gears. Max weight: 7490 kg.

Axle load: 1: 3000 kg. 2: 5600 kg. 3 Persons.

Wheelbase: 3100 mm.

lichmast.

Sliding door right side. Tyres: 215/75R17,5 80%.

EX FEUERWEHR LIKE NEW!

ID NR: 432.

The General Terms and Conditions of Heinhuis are applicable to all adverts, offers and quotations by Heinhuis, all agreements entered into by Heinhuis and the negotiations preceding them. By any form of response you accept the applicability of the General Terms and Conditions of Heinhuis and you declare that you have taken note of these General Terms and Conditions. Our prices are export netto prices.