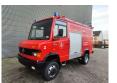

## Mercedes-Benz 814D 4x4 DAKA

## **Beschreibung**

Mercedes Benz 814D 4x4 DAKA.

Year: 1993.

Milage: 12.769 km. Manual gearbox 5 gears. Max weight: 7490 kg.

Axle load: 1: 3000 kg. 2: 5600 kg. 3 Persons.

Wheelbase: 3100 mm.

lichmast.

Sliding door right side. Tyres: 215/75R17,5 80%.

EX FEUERWEHR LIKE NEW!

ID NR: 432.

The General Terms and Conditions of Heinhuis are applicable to all adverts, offers and quotations by Heinhuis, all agreements entered into by Heinhuis and the negotiations preceding them. By any form of response you accept the applicability of the General Terms and Conditions of Heinhuis and you declare that you have taken note of these General Terms and Conditions. Our prices are export netto prices.