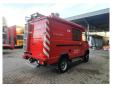

## Mercedes-Benz 814D 4x4 DAKA

## **Beschreibung**

Mercedes Benz 814D 4x4 DAKA.

Year: 1993.

Milage: 12.769 km. Manual gearbox 5 gears. Max weight: 7490 kg.

Axle load: 1: 3000 kg. 2: 5600 kg. 3 Persons.

Wheelbase: 3100 mm.

lichmast.

Sliding door right side. Tyres: 215/75R17,5 80%.

EX FEUERWEHR LIKE NEW!

ID NR: 432.

The General Terms and Conditions of Heinhuis are applicable to all adverts, offers and quotations by Heinhuis, all agreements entered into by Heinhuis and the negotiations preceding them. By any form of response you accept the applicability of the General Terms and Conditions of Heinhuis and you declare that you have taken note of these General Terms and Conditions. Our prices are export netto prices.