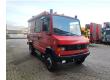

## Mercedes-Benz 814D 4x4 DAKA

## **Beschreibung**

Mercedes Benz 814D 4x4 DAKA.

Year: 1993.

Milage: 12.769 km. Manual gearbox 5 gears. Max weight: 7490 kg.

Axle load: 1: 3000 kg. 2: 5600 kg. 3 Persons.

Wheelbase: 3100 mm.

lichmast.

Sliding door right side. Tyres: 215/75R17,5 80%.

EX FEUERWEHR LIKE NEW!

ID NR: 432.

The General Terms and Conditions of Heinhuis are applicable to all adverts, offers and quotations by Heinhuis, all agreements entered into by Heinhuis and the negotiations preceding them. By any form of response you accept the applicability of the General Terms and Conditions of Heinhuis and you declare that you have taken note of these General Terms and Conditions. Our prices are export netto prices.