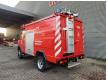

## Mercedes-Benz 814D 4x4 DAKA

## **Beschreibung**

Mercedes Benz 814D 4x4 DAKA.

Year: 1993.

Milage: 12.769 km. Manual gearbox 5 gears. Max weight: 7490 kg.

Axle load: 1: 3000 kg. 2: 5600 kg. 3 Persons.

Wheelbase: 3100 mm.

lichmast.

Sliding door right side. Tyres: 215/75R17,5 80%.

EX FEUERWEHR LIKE NEW!

ID NR: 432.

The General Terms and Conditions of Heinhuis are applicable to all adverts, offers and quotations by Heinhuis, all agreements entered into by Heinhuis and the negotiations preceding them. By any form of response you accept the applicability of the General Terms and Conditions of Heinhuis and you declare that you have taken note of these General Terms and Conditions. Our prices are export netto prices.