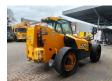

## JCB 560-80 Wastemaster

## **Beschreibung**

JCB 560-80 Wastemaster.

Year: 2017. Hours: 10.989. CE machine. Airconditioning. Joystick. 4x4x4. Ad Blue. T4IV.

Tyres: 13.00-24 Full Rubber.

ID NR: 368.

The General Terms and Conditions of Heinhuis are applicable to all adverts, offers and quotations by Heinhuis, all agreements entered into by Heinhuis and the negotiations preceding them. By any form of response you accept the applicability of the General Terms and Conditions of Heinhuis and you declare that you have taken note of these General Terms and Conditions. Our prices are export netto prices.