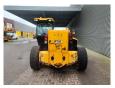

## JCB 560-80 Wastemaster

## **Beschreibung**

JCB 560-80 Wastemaster.

Year: 2017. Hours: 10.989. CE machine. Airconditioning. Joystick. 4x4x4. Ad Blue. T4IV.

Tyres: 13.00-24 Full Rubber.

ID NR: 368.

The General Terms and Conditions of Heinhuis are applicable to all adverts, offers and quotations by Heinhuis, all agreements entered into by Heinhuis and the negotiations preceding them. By any form of response you accept the applicability of the General Terms and Conditions of Heinhuis and you declare that you have taken note of these General Terms and Conditions. Our prices are export netto prices.