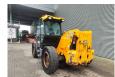

## JCB 560-80 Wastemaster

## **Beschreibung**

JCB 560-80 Wastemaster.

Year: 2017. Hours: 10.989. CE machine. Airconditioning. Joystick. 4x4x4. Ad Blue. T4IV.

Tyres: 13.00-24 Full Rubber.

ID NR: 368.

The General Terms and Conditions of Heinhuis are applicable to all adverts, offers and quotations by Heinhuis, all agreements entered into by Heinhuis and the negotiations preceding them. By any form of response you accept the applicability of the General Terms and Conditions of Heinhuis and you declare that you have taken note of these General Terms and Conditions. Our prices are export netto prices.