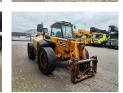

## JCB 560-80 Wastemaster

## **Beschreibung**

JCB 560-80 Wastemaster.

Year: 2017. Hours: 10.989. CE machine. Airconditioning. Joystick. 4x4x4. Ad Blue. T4IV.

Tyres: 13.00-24 Full Rubber.

ID NR: 368.

The General Terms and Conditions of Heinhuis are applicable to all adverts, offers and quotations by Heinhuis, all agreements entered into by Heinhuis and the negotiations preceding them. By any form of response you accept the applicability of the General Terms and Conditions of Heinhuis and you declare that you have taken note of these General Terms and Conditions. Our prices are export netto prices.