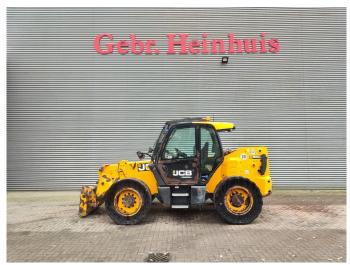

## JCB 560-80 Wastemaster

## **Beschreibung**

JCB 560-80 Wastemaster.

Year: 2017. Hours: 10.989. CE machine. Airconditioning. Joystick. 4x4x4. Ad Blue. T4IV.

Tyres: 13.00-24 Full Rubber.

ID NR: 368.

The General Terms and Conditions of Heinhuis are applicable to all adverts, offers and quotations by Heinhuis, all agreements entered into by Heinhuis and the negotiations preceding them. By any form of response you accept the applicability of the General Terms and Conditions of Heinhuis and you declare that you have taken note of these General Terms and Conditions. Our prices are export netto prices.