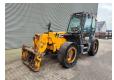

## JCB 560-80 Wastemaster

## **Beschreibung**

JCB 560-80 Wastemaster.

Year: 2017. Hours: 10.989. CE machine. Airconditioning. Joystick. 4x4x4. Ad Blue. T4IV.

Tyres: 13.00-24 Full Rubber.

ID NR: 368.

The General Terms and Conditions of Heinhuis are applicable to all adverts, offers and quotations by Heinhuis, all agreements entered into by Heinhuis and the negotiations preceding them. By any form of response you accept the applicability of the General Terms and Conditions of Heinhuis and you declare that you have taken note of these General Terms and Conditions. Our prices are export netto prices.