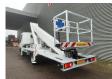

Wheelbase: 2850 mm. Tyres: 195/70R15 60%. Palfinger P260B.

Year: 2016.

Max working presure: 180 bar. Max wind speed: 12,5 m/s.

Max capacity basket: 230 kg / 2 persons + 70 kg.

Max permitted tilt: 5 degree. Max lateral force: 400 N. 4 point outriggers. Rotated basket.

Electrical function + air in basket. Max working height: 26 meter.