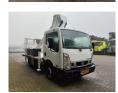

## Nissan 35.12 NT400 Palfinger P260B

## Beschreibung

Nissan Cabstar 35.12 NT400.

Year: 2016.

Manual gearbox 5 gears.

Weight: 3424 kg. Max weight: 3500 kg.

Axle load: 1: 1750 kg. 2: 2200 kg.

Electrical operated windows.

Radio CD. 3 Persons.

Wheelbase: 2850 mm. Tyres: 195/70R15 60%. Palfinger P260B.

Year: 2016.

Max working presure: 180 bar. Max wind speed: 12,5 m/s.

Max capacity basket: 230 kg / 2 persons + 70 kg.

Max permitted tilt: 5 degree. Max lateral force: 400 N. 4 point outriggers. Rotated basket.

Electrical function + air in basket. Max working height: 26 meter.