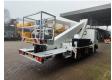

## Nissan 35.12 NT400 Palfinger P260B

## Beschreibung

Nissan Cabstar 35.12 NT400.

Year: 2016.

Manual gearbox 5 gears.

Weight: 3424 kg. Max weight: 3500 kg.

Axle load: 1: 1750 kg. 2: 2200 kg.

Electrical operated windows.

Radio CD. 3 Persons.

Wheelbase: 2850 mm. Tyres: 195/70R15 60%. Palfinger P260B.

Year: 2016.

Max working presure: 180 bar. Max wind speed: 12,5 m/s.

Max capacity basket: 230 kg / 2 persons + 70 kg.

Max permitted tilt: 5 degree. Max lateral force: 400 N. 4 point outriggers. Rotated basket.

Electrical function + air in basket. Max working height: 26 meter.