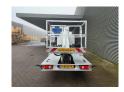

## Nissan 35.12 NT400 Palfinger P260B

## Beschreibung

Nissan Cabstar 35.12 NT400.

Year: 2016.

Manual gearbox 5 gears.

Weight: 3424 kg. Max weight: 3500 kg.

Axle load: 1: 1750 kg. 2: 2200 kg.

Electrical operated windows.

Radio CD. 3 Persons.

Wheelbase: 2850 mm. Tyres: 195/70R15 60%. Palfinger P260B.

Year: 2016.

Max working presure: 180 bar. Max wind speed: 12,5 m/s.

Max capacity basket: 230 kg / 2 persons + 70 kg.

Max permitted tilt: 5 degree. Max lateral force: 400 N. 4 point outriggers. Rotated basket.

Electrical function + air in basket. Max working height: 26 meter.