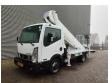

## Nissan 35.12 NT400 Palfinger P260B

## Beschreibung

Nissan Cabstar 35.12 NT400.

Year: 2016.

Manual gearbox 5 gears.

Weight: 3424 kg. Max weight: 3500 kg.

Axle load: 1: 1750 kg. 2: 2200 kg.

Electrical operated windows.

Radio CD. 3 Persons.

Wheelbase: 2850 mm. Tyres: 195/70R15 60%. Palfinger P260B.

Year: 2016.

Max working presure: 180 bar. Max wind speed: 12,5 m/s.

Max capacity basket: 230 kg / 2 persons + 70 kg.

Max permitted tilt: 5 degree. Max lateral force: 400 N. 4 point outriggers. Rotated basket.

Electrical function + air in basket. Max working height: 26 meter.