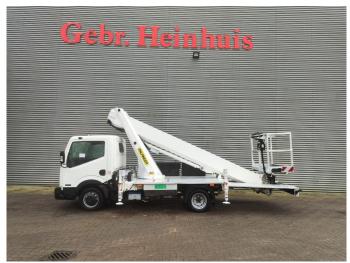

## Nissan 35.12 NT400 Palfinger P260B

## Beschreibung

Nissan Cabstar 35.12 NT400.

Year: 2016.

Manual gearbox 5 gears.

Weight: 3424 kg. Max weight: 3500 kg.

Axle load: 1: 1750 kg. 2: 2200 kg.

Electrical operated windows.

Radio CD. 3 Persons.

Wheelbase: 2850 mm. Tyres: 195/70R15 60%. Palfinger P260B.

Year: 2016.

Max working presure: 180 bar. Max wind speed: 12,5 m/s.

Max capacity basket: 230 kg / 2 persons + 70 kg.

Max permitted tilt: 5 degree. Max lateral force: 400 N. 4 point outriggers. Rotated basket.

Electrical function + air in basket. Max working height: 26 meter.