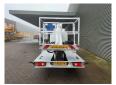

## **Beschreibung**

Nissan Cabstar 35.12 NT400.

Year: 2016.

Manual gearbox 5 gears.

Weight: 3424 kg. Max weight: 3500 kg.

Axle load: 1: 1750 kg. 2: 2200 kg.

Electrical operated windows.

Radio CD. 3 Persons.

Wheelbase: 2850 mm. Tyres: 195/70R15 60%. Palfinger P260B.

Year: 2016.

Max working presure: 180 bar. Max wind speed: 12,5 m/s.

Max capacity basket: 230 kg / 2 persons + 70 kg.

Max permitted tilt: 5 degree. Max lateral force: 400 N. 4 point outriggers. Rotated basket.

Electrical function + air in basket. Max working height: 26 meter.