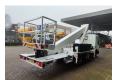

## Palfinger P260B Nissan Cabstar 35.12 NT400

Wheelbase: 2850 mm. Tyres: 195/70R15 60%. Palfinger P260B.

Year: 2016.

Max working presure: 180 bar. Max wind speed: 12,5 m/s.

Max capacity basket: 230 kg / 2 persons + 70 kg.

Max permitted tilt: 5 degree. Max lateral force: 400 N. 4 point outriggers. Rotated basket.

Electrical function + air in basket. Max working height: 26 meter.