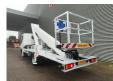

## Palfinger P260B Nissan Cabstar 35.12 NT400

Wheelbase: 2850 mm. Tyres: 195/70R15 60%. Palfinger P260B.

Year: 2016.

Max working presure: 180 bar. Max wind speed: 12,5 m/s.

Max capacity basket: 230 kg / 2 persons + 70 kg.

Max permitted tilt: 5 degree. Max lateral force: 400 N. 4 point outriggers. Rotated basket.

Electrical function + air in basket. Max working height: 26 meter.