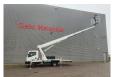

## Palfinger P260B Nissan Cabstar 35.12 NT400

## **Beschreibung**

Nissan Cabstar 35.12 NT400.

Year: 2016.

Manual gearbox 5 gears.

Weight: 3424 kg. Max weight: 3500 kg.

Axle load: 1: 1750 kg. 2: 2200 kg.

Electrical operated windows.

Radio CD. 3 Persons.

Wheelbase: 2850 mm. Tyres: 195/70R15 60%. Palfinger P260B.

Year: 2016.

Max working presure: 180 bar. Max wind speed: 12,5 m/s.

Max capacity basket: 230 kg / 2 persons + 70 kg.

Max permitted tilt: 5 degree. Max lateral force: 400 N. 4 point outriggers. Rotated basket.

Electrical function + air in basket. Max working height: 26 meter.