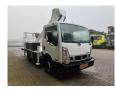

## Palfinger P260B Nissan Cabstar 35.12 NT400

## **Beschreibung**

Nissan Cabstar 35.12 NT400.

Year: 2016.

Manual gearbox 5 gears.

Weight: 3424 kg. Max weight: 3500 kg.

Axle load: 1: 1750 kg. 2: 2200 kg.

Electrical operated windows.

Radio CD. 3 Persons.

Wheelbase: 2850 mm. Tyres: 195/70R15 60%. Palfinger P260B.

Year: 2016.

Max working presure: 180 bar. Max wind speed: 12,5 m/s.

Max capacity basket: 230 kg / 2 persons + 70 kg.

Max permitted tilt: 5 degree. Max lateral force: 400 N. 4 point outriggers. Rotated basket.