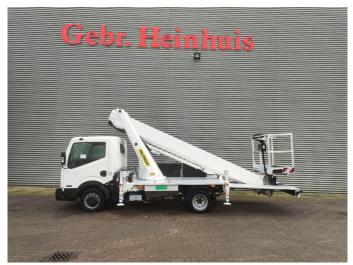

## Palfinger P260B Nissan Cabstar 35.12 NT400

## **Beschreibung**

Nissan Cabstar 35.12 NT400.

Year: 2016.

Manual gearbox 5 gears.

Weight: 3424 kg. Max weight: 3500 kg.

Axle load: 1: 1750 kg. 2: 2200 kg.

Electrical operated windows.

Radio CD. 3 Persons.

Wheelbase: 2850 mm. Tyres: 195/70R15 60%. Palfinger P260B.

Year: 2016.

Max working presure: 180 bar. Max wind speed: 12,5 m/s.

Max capacity basket: 230 kg / 2 persons + 70 kg.

Max permitted tilt: 5 degree. Max lateral force: 400 N. 4 point outriggers. Rotated basket.

Electrical function + air in basket. Max working height: 26 meter.