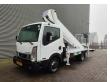

## Palfinger P260B Nissan Cabstar 35.12 NT400

## **Beschreibung**

Nissan Cabstar 35.12 NT400.

Year: 2016.

Manual gearbox 5 gears.

Weight: 3424 kg. Max weight: 3500 kg.

Axle load: 1: 1750 kg. 2: 2200 kg.

Electrical operated windows.

Radio CD. 3 Persons.

Wheelbase: 2850 mm. Tyres: 195/70R15 60%. Palfinger P260B.

Year: 2016.

Max working presure: 180 bar. Max wind speed: 12,5 m/s.

Max capacity basket: 230 kg / 2 persons + 70 kg.

Max permitted tilt: 5 degree. Max lateral force: 400 N. 4 point outriggers. Rotated basket.

Electrical function + air in basket. Max working height: 26 meter.