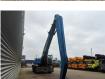

# Caterpillar M 325 C LMH

## Beschreibung

Caterpillar M325 C LMH.

Year: 2004. Hours: 16.562. CE Machine. 230 KW Cat 6 cilinder engine with EPA. 4 point outriggers. Hydr. elevating cab. 3th and 4th hydr. function. Central greasing system. Airconditioning. Boom: circa 8500 mm. Stick: circa 7500 mm. 16 Meter Total. 5 teeth rotated grab. Tyres: 12.00-20.