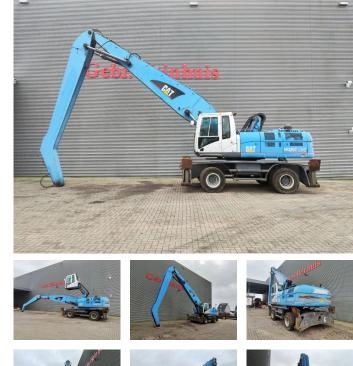

# Caterpillar M 325 C LMH

## Beschreibung

Caterpillar M325 C LMH.

Year: 2004. Hours: 16.562. CE Machine. 230 KW Cat 6 cilinder engine with EPA. 4 point outriggers. Hydr. elevating cab. 3th and 4th hydr. function. Central greasing system. Airconditioning. Boom: circa 8500 mm. Stick: circa 7500 mm. 16 Meter Total. 5 teeth rotated grab. Tyres: 12.00-20.