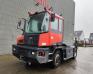

### Beschreibung

Kalmar TR 618i 4x4.

Year: 2014. Hours: 9522. Weight: 11.300 kg. 5th wheel load: 36.000 kg. CE machine. 185 KW. Rear axle airsuspension. Rotated seat. Radio CD. Tyres: 11.00-20.

ID NR: 66.