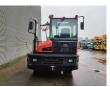

# Kalmar

### Beschreibung

Kalmar TR 618i 4x4.

Year: 2014. Hours: 9522. Weight: 11.300 kg. 5th wheel load: 36.000 kg. CE machine. 185 KW. Rear axle airsuspension. Rotated seat. Radio CD. Tyres: 11.00-20.

ID NR: 66.