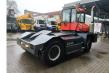

# Kalmar

### Beschreibung

Kalmar TR 618i 4x4.

Year: 2014. Hours: 9522. Weight: 11.300 kg. 5th wheel load: 36.000 kg. CE machine. 185 KW. Rear axle airsuspension. Rotated seat. Radio CD. Tyres: 11.00-20.

ID NR: 66.