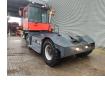

### Beschreibung

Kalmar TR 618i 4x4.

Year: 2014. Hours: 9522. Weight: 11.300 kg. 5th wheel load: 36.000 kg. CE machine. 185 KW. Rear axle airsuspension. Rotated seat. Radio CD. Tyres: 11.00-20.

ID NR: 66.