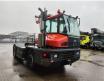

# Kalmar

### Beschreibung

Kalmar TR 618i 4x4.

Year: 2014. Hours: 9522. Weight: 11.300 kg. 5th wheel load: 36.000 kg. CE machine. 185 KW. Rear axle airsuspension. Rotated seat. Radio CD. Tyres: 11.00-20.

ID NR: 66.