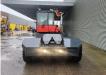

### Beschreibung

Kalmar TR 618i 4x4.

Year: 2014. Hours: 9522. Weight: 11.300 kg. 5th wheel load: 36.000 kg. CE machine. 185 KW. Rear axle airsuspension. Rotated seat. Radio CD. Tyres: 11.00-20.

ID NR: 66.