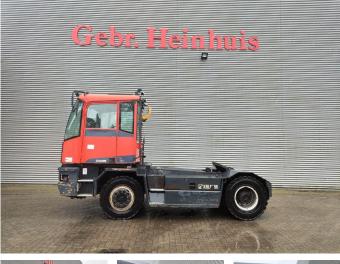

### Beschreibung

Kalmar TR 618i 4x4.

Year: 2014. Hours: 9522. Weight: 11.300 kg. 5th wheel load: 36.000 kg. CE machine. 185 KW. Rear axle airsuspension. Rotated seat. Radio CD. Tyres: 11.00-20.

ID NR: 66.