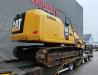

# Caterpillar 320 FL

## Beschreibung

Caterpillar 320 FL.

Year: 2017. Hours: 9748. Weight: 21.400 kg. CE Machine. 122 KW. Hydr. quick hitch. 3th and 4th hydr. function. Pads: 600 mm. UC: 60%. Sprockets: 50%. Airconditioning. Camera. 1 Bucket with teeth.