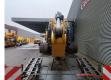

# Caterpillar 320 FL

## Beschreibung

Caterpillar 320 FL.

Year: 2017. Hours: 9748. Weight: 21.400 kg. CE Machine. 122 KW. Hydr. quick hitch. 3th and 4th hydr. function. Pads: 600 mm. UC: 60%. Sprockets: 50%. Airconditioning. Camera. 1 Bucket with teeth.