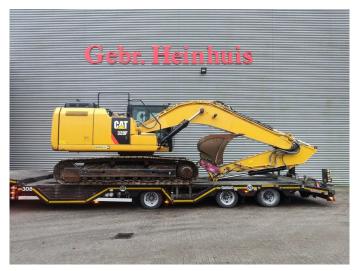

# Caterpillar 320 FL

## Beschreibung

Caterpillar 320 FL.

Year: 2017. Hours: 9748. Weight: 21.400 kg. CE Machine. 122 KW. Hydr. quick hitch. 3th and 4th hydr. function. Pads: 600 mm. UC: 60%. Sprockets: 50%. Airconditioning. Camera. 1 Bucket with teeth.