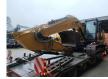

# Caterpillar 320 FL

## Beschreibung

Caterpillar 320 FL.

Year: 2017. Hours: 9748. Weight: 21.400 kg. CE Machine. 122 KW. Hydr. quick hitch. 3th and 4th hydr. function. Pads: 600 mm. UC: 60%. Sprockets: 50%. Airconditioning. Camera. 1 Bucket with teeth.