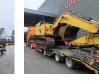

# Caterpillar 320 FL

## Beschreibung

Caterpillar 320 FL.

Year: 2017. Hours: 9748. Weight: 21.400 kg. CE Machine. 122 KW. Hydr. quick hitch. 3th and 4th hydr. function. Pads: 600 mm. UC: 60%. Sprockets: 50%. Airconditioning. Camera. 1 Bucket with teeth.