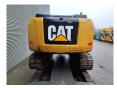

# Caterpillar 320 FL

## Beschreibung

Caterpillar 320 FL.

Year: 2017. Hours: 9748. Weight: 21.400 kg. CE Machine. 122 KW. Hydr. quick hitch. 3th and 4th hydr. function. Pads: 600 mm. UC: 60%. Sprockets: 50%. Airconditioning. Camera. 1 Bucket with teeth.