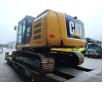

# Caterpillar 320 FL

## Beschreibung

Caterpillar 320 FL.

Year: 2017. Hours: 9748. Weight: 21.400 kg. CE Machine. 122 KW. Hydr. quick hitch. 3th and 4th hydr. function. Pads: 600 mm. UC: 60%. Sprockets: 50%. Airconditioning. Camera. 1 Bucket with teeth.