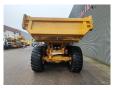

## Caterpillar 730 6x6 German KFZ Brief!

## **Beschreibung**

Caterpillar 730 6x6.

Year: 2018. Hours: 2197. Weight: 23.900 kg. CE machine. 276 KW.

Central greasing system.

Bodyheating.
Tailgate.
2 persons.
Camera.
Airconditioning.
Tyres: 23.5R25 80%.