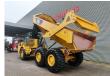

## Caterpillar 730 6x6 German KFZ Brief!

## **Beschreibung**

Caterpillar 730 6x6.

Year: 2018. Hours: 2197. Weight: 23.900 kg. CE machine. 276 KW.

Central greasing system.

Bodyheating.
Tailgate.
2 persons.
Camera.
Airconditioning.
Tyres: 23.5R25 80%.