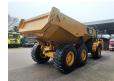

## Caterpillar 730 6x6 German KFZ Brief!

## **Beschreibung**

Caterpillar 730 6x6.

Year: 2018. Hours: 2197. Weight: 23.900 kg. CE machine. 276 KW.

Central greasing system.

Bodyheating.
Tailgate.
2 persons.
Camera.
Airconditioning.
Tyres: 23.5R25 80%.