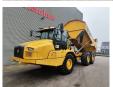

## Caterpillar 730 6x6 German KFZ Brief!

## **Beschreibung**

Caterpillar 730 6x6.

Year: 2018. Hours: 2197. Weight: 23.900 kg. CE machine. 276 KW.

Central greasing system.

Bodyheating.
Tailgate.
2 persons.
Camera.
Airconditioning.
Tyres: 23.5R25 80%.