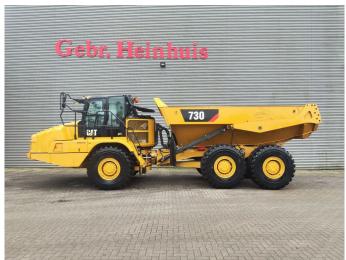

## Caterpillar 730 6x6 German KFZ Brief!

## **Beschreibung**

Caterpillar 730 6x6.

Year: 2018. Hours: 2197. Weight: 23.900 kg. CE machine. 276 KW.

Central greasing system.

Bodyheating.
Tailgate.
2 persons.
Camera.
Airconditioning.
Tyres: 23.5R25 80%.