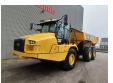

## Caterpillar 730 6x6 German KFZ Brief!

## **Beschreibung**

Caterpillar 730 6x6.

Year: 2018. Hours: 2197. Weight: 23.900 kg. CE machine. 276 KW.

Central greasing system.

Bodyheating.
Tailgate.
2 persons.
Camera.
Airconditioning.
Tyres: 23.5R25 80%.