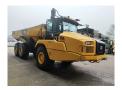

## Caterpillar 730 6x6 German KFZ Brief!

## **Beschreibung**

Caterpillar 730 6x6.

Year: 2018. Hours: 2197. Weight: 23.900 kg. CE machine. 276 KW.

Central greasing system.

Bodyheating.
Tailgate.
2 persons.
Camera.
Airconditioning.
Tyres: 23.5R25 80%.