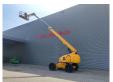

## **Haulotte H23TPX**

## **Beschreibung**

Haulotte H23 TPX.

Year: 2008. Hours: 4898. Weight: 13.110 kg. CE machine. 32.1 KW.

Max capacity basket: 230 kg / 2 persons + 70 kg.

Max lateral force: 400 N. Max wind speed: 12,5 m/s. Max permitted tilt: 5 degree. Hatz 3L41C diesel engine.

Rotated basket.

Max working height: 23 meter. Tyres: 385/65R22,5 70%.

ID NR: 184 S.

The General Terms and Conditions of Heinhuis are applicable to all adverts, offers and quotations by Heinhuis, all agreements entered into by Heinhuis and the negotiations preceding them. By any form of response you accept the applicability of the General Terms and Conditions of Heinhuis and you declare that you have taken note of these General Terms and Conditions. Our prices are export netto prices.