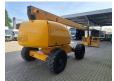

## **Haulotte H23TPX**

## **Beschreibung**

Haulotte H23 TPX.

Year: 2008. Hours: 4898. Weight: 13.110 kg. CE machine. 32.1 KW.

Max capacity basket: 230 kg / 2 persons + 70 kg.

Max lateral force: 400 N. Max wind speed: 12,5 m/s. Max permitted tilt: 5 degree. Hatz 3L41C diesel engine.

Rotated basket.

Max working height: 23 meter. Tyres: 385/65R22,5 70%.

ID NR: 184 S.

The General Terms and Conditions of Heinhuis are applicable to all adverts, offers and quotations by Heinhuis, all agreements entered into by Heinhuis and the negotiations preceding them. By any form of response you accept the applicability of the General Terms and Conditions of Heinhuis and you declare that you have taken note of these General Terms and Conditions. Our prices are export netto prices.