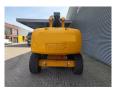

## **Haulotte H23TPX**

## **Beschreibung**

Haulotte H23 TPX.

Year: 2008. Hours: 4898. Weight: 13.110 kg. CE machine. 32.1 KW.

Max capacity basket: 230 kg / 2 persons + 70 kg.

Max lateral force: 400 N. Max wind speed: 12,5 m/s. Max permitted tilt: 5 degree. Hatz 3L41C diesel engine.

Rotated basket.

Max working height: 23 meter. Tyres: 385/65R22,5 70%.

ID NR: 184 S.

The General Terms and Conditions of Heinhuis are applicable to all adverts, offers and quotations by Heinhuis, all agreements entered into by Heinhuis and the negotiations preceding them. By any form of response you accept the applicability of the General Terms and Conditions of Heinhuis and you declare that you have taken note of these General Terms and Conditions. Our prices are export netto prices.