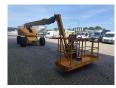

## **Haulotte H23TPX**

## **Beschreibung**

Haulotte H23 TPX.

Year: 2008. Hours: 4898. Weight: 13.110 kg. CE machine. 32.1 KW.

Max capacity basket: 230 kg / 2 persons + 70 kg.

Max lateral force: 400 N. Max wind speed: 12,5 m/s. Max permitted tilt: 5 degree. Hatz 3L41C diesel engine.

Rotated basket.

Max working height: 23 meter. Tyres: 385/65R22,5 70%.

ID NR: 184 S.

The General Terms and Conditions of Heinhuis are applicable to all adverts, offers and quotations by Heinhuis, all agreements entered into by Heinhuis and the negotiations preceding them. By any form of response you accept the applicability of the General Terms and Conditions of Heinhuis and you declare that you have taken note of these General Terms and Conditions. Our prices are export netto prices.