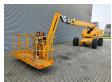

## **Haulotte H23TPX**

## **Beschreibung**

Haulotte H23 TPX.

Year: 2008. Hours: 4898. Weight: 13.110 kg. CE machine. 32.1 KW.

Max capacity basket: 230 kg / 2 persons + 70 kg.

Max lateral force: 400 N. Max wind speed: 12,5 m/s. Max permitted tilt: 5 degree. Hatz 3L41C diesel engine.

Rotated basket.

Max working height: 23 meter. Tyres: 385/65R22,5 70%.

ID NR: 184 S.

The General Terms and Conditions of Heinhuis are applicable to all adverts, offers and quotations by Heinhuis, all agreements entered into by Heinhuis and the negotiations preceding them. By any form of response you accept the applicability of the General Terms and Conditions of Heinhuis and you declare that you have taken note of these General Terms and Conditions. Our prices are export netto prices.