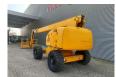

## **Haulotte H23TPX**

## **Beschreibung**

Haulotte H23 TPX.

Year: 2008. Hours: 4898. Weight: 13.110 kg. CE machine. 32.1 KW.

Max capacity basket: 230 kg / 2 persons + 70 kg.

Max lateral force: 400 N. Max wind speed: 12,5 m/s. Max permitted tilt: 5 degree. Hatz 3L41C diesel engine.

Rotated basket.

Max working height: 23 meter. Tyres: 385/65R22,5 70%.

ID NR: 184 S.

The General Terms and Conditions of Heinhuis are applicable to all adverts, offers and quotations by Heinhuis, all agreements entered into by Heinhuis and the negotiations preceding them. By any form of response you accept the applicability of the General Terms and Conditions of Heinhuis and you declare that you have taken note of these General Terms and Conditions. Our prices are export netto prices.