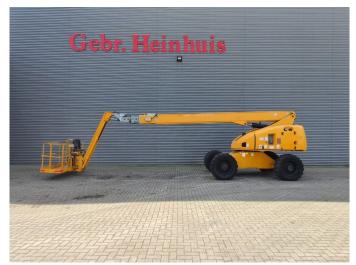

## **Haulotte H23TPX**

## **Beschreibung**

Haulotte H23 TPX.

Year: 2008. Hours: 4898. Weight: 13.110 kg. CE machine. 32.1 KW.

Max capacity basket: 230 kg / 2 persons + 70 kg.

Max lateral force: 400 N. Max wind speed: 12,5 m/s. Max permitted tilt: 5 degree. Hatz 3L41C diesel engine.

Rotated basket.

Max working height: 23 meter. Tyres: 385/65R22,5 70%.

ID NR: 184 S.

The General Terms and Conditions of Heinhuis are applicable to all adverts, offers and quotations by Heinhuis, all agreements entered into by Heinhuis and the negotiations preceding them. By any form of response you accept the applicability of the General Terms and Conditions of Heinhuis and you declare that you have taken note of these General Terms and Conditions. Our prices are export netto prices.