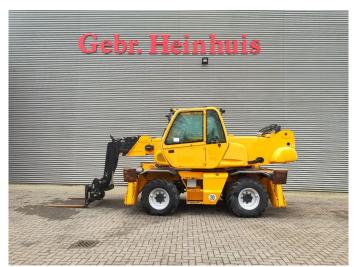

## Manitou MRT 1840 Easy

## Beschreibung

Manitou MRT 1840 Easy.

Year: 2012. Hours: 4873.

Max weight: 13.450 kg.

CE machine.

Max working height: 18 meter. Max lifting height: 4000 kg. 74 KW Perkins engine.

4x4x4. 20 KMH. 2 joysticks. 4 point outriggers. 1 set forks.

Tyres: 400/70-20 70%.

ID NR: 313.

The General Terms and Conditions of Heinhuis are applicable to all adverts, offers and quotations by Heinhuis, all agreements entered into by Heinhuis and the negotiations preceding them. By any form of response you accept the applicability of the General Terms and Conditions of Heinhuis and you declare that you have taken note of these General Terms and Conditions. Our prices are export netto prices.