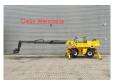

## Manitou MRT 1840 Easy

## Beschreibung

Manitou MRT 1840 Easy.

Year: 2012. Hours: 4873.

Max weight: 13.450 kg.

CE machine.

Max working height: 18 meter. Max lifting height: 4000 kg. 74 KW Perkins engine.

4x4x4. 20 KMH. 2 joysticks. 4 point outriggers. 1 set forks.

Tyres: 400/70-20 70%.

ID NR: 313.

The General Terms and Conditions of Heinhuis are applicable to all adverts, offers and quotations by Heinhuis, all agreements entered into by Heinhuis and the negotiations preceding them. By any form of response you accept the applicability of the General Terms and Conditions of Heinhuis and you declare that you have taken note of these General Terms and Conditions. Our prices are export netto prices.