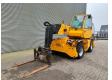

## Manitou MRT 1840 Easy

## Beschreibung

Manitou MRT 1840 Easy.

Year: 2012. Hours: 4873.

Max weight: 13.450 kg.

CE machine.

Max working height: 18 meter. Max lifting height: 4000 kg. 74 KW Perkins engine.

4x4x4. 20 KMH. 2 joysticks. 4 point outriggers. 1 set forks.

Tyres: 400/70-20 70%.

ID NR: 313.

The General Terms and Conditions of Heinhuis are applicable to all adverts, offers and quotations by Heinhuis, all agreements entered into by Heinhuis and the negotiations preceding them. By any form of response you accept the applicability of the General Terms and Conditions of Heinhuis and you declare that you have taken note of these General Terms and Conditions. Our prices are export netto prices.