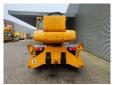

## Manitou MRT 1840 Easy

## Beschreibung

Manitou MRT 1840 Easy.

Year: 2012. Hours: 4873.

Max weight: 13.450 kg.

CE machine.

Max working height: 18 meter. Max lifting height: 4000 kg. 74 KW Perkins engine.

4x4x4. 20 KMH. 2 joysticks. 4 point outriggers. 1 set forks.

Tyres: 400/70-20 70%.

ID NR: 313.

The General Terms and Conditions of Heinhuis are applicable to all adverts, offers and quotations by Heinhuis, all agreements entered into by Heinhuis and the negotiations preceding them. By any form of response you accept the applicability of the General Terms and Conditions of Heinhuis and you declare that you have taken note of these General Terms and Conditions. Our prices are export netto prices.