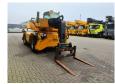

## Manitou MRT 1840 Easy

## Beschreibung

Manitou MRT 1840 Easy.

Year: 2012. Hours: 4873.

Max weight: 13.450 kg.

CE machine.

Max working height: 18 meter. Max lifting height: 4000 kg. 74 KW Perkins engine.

4x4x4. 20 KMH. 2 joysticks. 4 point outriggers. 1 set forks.

Tyres: 400/70-20 70%.

ID NR: 313.

The General Terms and Conditions of Heinhuis are applicable to all adverts, offers and quotations by Heinhuis, all agreements entered into by Heinhuis and the negotiations preceding them. By any form of response you accept the applicability of the General Terms and Conditions of Heinhuis and you declare that you have taken note of these General Terms and Conditions. Our prices are export netto prices.