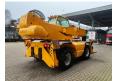

## Manitou MRT 1840 Easy

## Beschreibung

Manitou MRT 1840 Easy.

Year: 2012. Hours: 4873.

Max weight: 13.450 kg.

CE machine.

Max working height: 18 meter. Max lifting height: 4000 kg. 74 KW Perkins engine.

4x4x4. 20 KMH. 2 joysticks. 4 point outriggers. 1 set forks.

Tyres: 400/70-20 70%.

ID NR: 313.

The General Terms and Conditions of Heinhuis are applicable to all adverts, offers and quotations by Heinhuis, all agreements entered into by Heinhuis and the negotiations preceding them. By any form of response you accept the applicability of the General Terms and Conditions of Heinhuis and you declare that you have taken note of these General Terms and Conditions. Our prices are export netto prices.