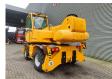

## Manitou MRT 1840 Easy

## Beschreibung

Manitou MRT 1840 Easy.

Year: 2012. Hours: 4873.

Max weight: 13.450 kg.

CE machine.

Max working height: 18 meter. Max lifting height: 4000 kg. 74 KW Perkins engine.

4x4x4. 20 KMH. 2 joysticks. 4 point outriggers. 1 set forks.

Tyres: 400/70-20 70%.

ID NR: 313.

The General Terms and Conditions of Heinhuis are applicable to all adverts, offers and quotations by Heinhuis, all agreements entered into by Heinhuis and the negotiations preceding them. By any form of response you accept the applicability of the General Terms and Conditions of Heinhuis and you declare that you have taken note of these General Terms and Conditions. Our prices are export netto prices.