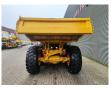

## Caterpillar 725 C2 6x6

## **Beschreibung**

Caterpillar 725 C2.

Year: 2019.
Hours: 10.403.
CE machine.
Cat C13 engine.
2 Persons.
Airconditioning.
Radio CD.
Bodyheating.
Tailgate.
Central greasing system.
Camera.

Tyres: 23.5R25 80%.