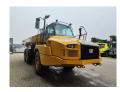

## Caterpillar 725 C2 6x6

## **Beschreibung**

Caterpillar 725 C2.

Year: 2019.
Hours: 10.403.
CE machine.
Cat C13 engine.
2 Persons.
Airconditioning.
Radio CD.
Bodyheating.
Tailgate.
Central greasing system.
Camera.

Tyres: 23.5R25 80%.