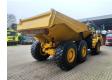

## Caterpillar 725 C2 6x6

## **Beschreibung**

Caterpillar 725 C2.

Year: 2019.
Hours: 10.403.
CE machine.
Cat C13 engine.
2 Persons.
Airconditioning.
Radio CD.
Bodyheating.
Tailgate.
Central greasing system.
Camera.

Tyres: 23.5R25 80%.