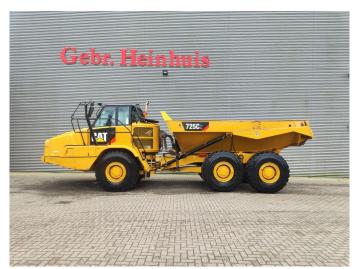

## Caterpillar 725 C2 6x6

## **Beschreibung**

Caterpillar 725 C2.

Year: 2019.
Hours: 10.403.
CE machine.
Cat C13 engine.
2 Persons.
Airconditioning.
Radio CD.
Bodyheating.
Tailgate.
Central greasing system.
Camera.

Tyres: 23.5R25 80%.