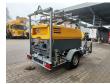

## Atlas-Copco QAX 12 Lighting Tower!

## Beschreibung

Atlas Copco QAX 12 Lighting Tower.

Year: 2010. Hours: 2730. Weight: 1600 kg. 1575 kg Alko axle. 50 Hz. 12 KVA. 9.6 KW. 400 V. 17.3 A. Deutz F2M 2011 engine 13 KW / 17 HP. 4 point outriggers. Tyres: 185R14C 80%.

Lighting Tower / Lichtmast.

German Machine!

2 Pieces!

ID NR: 353.

The General Terms and Conditions of Heinhuis are applicable to all adverts, offers and quotations by Heinhuis, all agreements entered into by Heinhuis and the negotiations preceding them. By any form of response you accept the applicability of the General Terms and Conditions of Heinhuis and you declare that you have taken note of these General Terms and Conditions. Our prices are export netto prices.