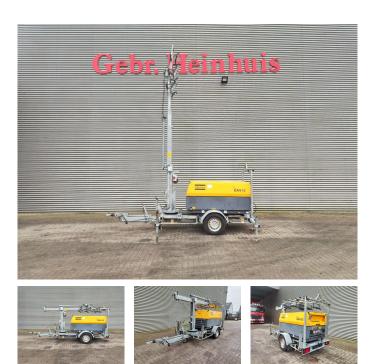

## Atlas-Copco QAX 12 Lighting Tower!

## Beschreibung

Atlas Copco QAX 12 Lighting Tower.

Year: 2010. Hours: 2730. Weight: 1600 kg. 1575 kg Alko axle. 50 Hz. 12 KVA. 9.6 KW. 400 V. 17.3 A. Deutz F2M 2011 engine 13 KW / 17 HP. 4 point outriggers. Tyres: 185R14C 80%.

Lighting Tower / Lichtmast.

German Machine!

2 Pieces!

ID NR: 353.

The General Terms and Conditions of Heinhuis are applicable to all adverts, offers and quotations by Heinhuis, all agreements entered into by Heinhuis and the negotiations preceding them. By any form of response you accept the applicability of the General Terms and Conditions of Heinhuis and you declare that you have taken note of these General Terms and Conditions. Our prices are export netto prices.