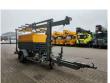

## Atlas-Copco QAX 12 Lighting Tower!

## Beschreibung

Atlas Copco QAX 12 Lighting Tower.

Year: 2010. Hours: 2730. Weight: 1600 kg. 1575 kg Alko axle. 50 Hz. 12 KVA. 9.6 KW. 400 V. 17.3 A. Deutz F2M 2011 engine 13 KW / 17 HP. 4 point outriggers. Tyres: 185R14C 80%.

Lighting Tower / Lichtmast.

German Machine!

2 Pieces!

ID NR: 353.

The General Terms and Conditions of Heinhuis are applicable to all adverts, offers and quotations by Heinhuis, all agreements entered into by Heinhuis and the negotiations preceding them. By any form of response you accept the applicability of the General Terms and Conditions of Heinhuis and you declare that you have taken note of these General Terms and Conditions. Our prices are export netto prices.