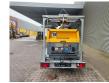

## Atlas-Copco QAX 12 Lighting Tower!

## Beschreibung

Atlas Copco QAX 12 Lighting Tower.

Year: 2010. Hours: 2730. Weight: 1600 kg. 1575 kg Alko axle. 50 Hz. 12 KVA. 9.6 KW. 400 V. 17.3 A. Deutz F2M 2011 engine 13 KW / 17 HP. 4 point outriggers. Tyres: 185R14C 80%.

Lighting Tower / Lichtmast.

German Machine!

2 Pieces!

ID NR: 353.

The General Terms and Conditions of Heinhuis are applicable to all adverts, offers and quotations by Heinhuis, all agreements entered into by Heinhuis and the negotiations preceding them. By any form of response you accept the applicability of the General Terms and Conditions of Heinhuis and you declare that you have taken note of these General Terms and Conditions. Our prices are export netto prices.