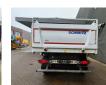

## Schmitz Cargobull SGF C2 3 Seitenkipper

## Beschreibung

Schmitz cargobull SGF C2.

Year: 2019. 9 tons Schmitz axles. Weight: 4744 kg. Load capacity: 13.256 kg. Max weight: 18.000 kg. EBS ABS ALB. Airsuspension. Dimmensions inside 3 seitenkipper: L: 4900 mm. W: 2350 mm. H: 900 mm. Tyres: 385/65R22,5 80%.

ID NR: 87.

German Trailer!

The General Terms and Conditions of Heinhuis are applicable to all adverts, offers and quotations by Heinhuis, all agreements entered into by Heinhuis and the negotiations preceding them. By any form of response you accept the applicability of the General Terms and Conditions of Heinhuis and you declare that you have taken note of these General Terms and Conditions. Our prices are export netto prices.