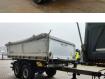

## Schmitz Cargobull SGF C2 3 Seitenkipper

## Beschreibung

Schmitz cargobull SGF C2.

Year: 2019. 9 tons Schmitz axles. Weight: 4744 kg. Load capacity: 13.256 kg. Max weight: 18.000 kg. EBS ABS ALB. Airsuspension. Dimmensions inside 3 seitenkipper: L: 4900 mm. W: 2350 mm. H: 900 mm. Tyres: 385/65R22,5 80%.

ID NR: 87.

German Trailer!

The General Terms and Conditions of Heinhuis are applicable to all adverts, offers and quotations by Heinhuis, all agreements entered into by Heinhuis and the negotiations preceding them. By any form of response you accept the applicability of the General Terms and Conditions of Heinhuis and you declare that you have taken note of these General Terms and Conditions. Our prices are export netto prices.