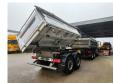

## Schmitz Cargobull SGF C2 3 Seitenkipper

## Beschreibung

Schmitz cargobull SGF C2.

Year: 2019. 9 tons Schmitz axles. Weight: 4744 kg. Load capacity: 13.256 kg. Max weight: 18.000 kg. EBS ABS ALB. Airsuspension. Dimmensions inside 3 seitenkipper: L: 4900 mm. W: 2350 mm. H: 900 mm. Tyres: 385/65R22,5 80%.

ID NR: 87.

German Trailer!

The General Terms and Conditions of Heinhuis are applicable to all adverts, offers and quotations by Heinhuis, all agreements entered into by Heinhuis and the negotiations preceding them. By any form of response you accept the applicability of the General Terms and Conditions of Heinhuis and you declare that you have taken note of these General Terms and Conditions. Our prices are export netto prices.