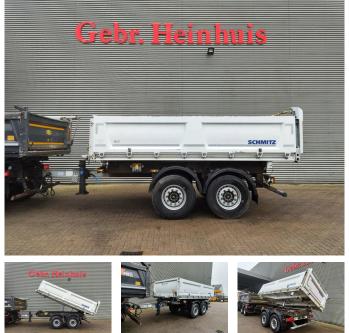

## Schmitz Cargobull SGF C2 3 Seitenkipper

## Beschreibung

Schmitz cargobull SGF C2.

Year: 2019. 9 tons Schmitz axles. Weight: 4744 kg. Load capacity: 13.256 kg. Max weight: 18.000 kg. EBS ABS ALB. Airsuspension. Dimmensions inside 3 seitenkipper: L: 4900 mm. W: 2350 mm. H: 900 mm. Tyres: 385/65R22,5 80%.

ID NR: 87.

German Trailer!

The General Terms and Conditions of Heinhuis are applicable to all adverts, offers and quotations by Heinhuis, all agreements entered into by Heinhuis and the negotiations preceding them. By any form of response you accept the applicability of the General Terms and Conditions of Heinhuis and you declare that you have taken note of these General Terms and Conditions. Our prices are export netto prices.