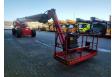

## **JLG** 1350 SJP

## **Beschreibung**

JLG 1350 SJP.

Year: 2006. Hours: 7116. Weight: 20.067 kg. CE Machine.

Max wind speed: 12,5 m/s. Max lateral force: 400 N.

Max capacity basket: 230 / 450 kg.

Max permitted tilt: 5 degree.

4x4x4.
Wided UC.
Deutz engine.
Rotated basket + Jip.
Electrical function in basket.
Max working height: 43.15 meter.
Max outreach: 24.38 meter.
Tyres: 445/50D71 70%.

ID NR: 384.

The General Terms and Conditions of Heinhuis are applicable to all adverts, offers and quotations by Heinhuis, all agreements entered into by Heinhuis and the negotiations preceding them. By any form of response you accept the applicability of the General Terms and Conditions of Heinhuis and you declare that you have taken note of these General Terms and Conditions. Our prices are export netto prices.