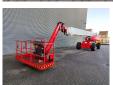

## **JLG** 1350 SJP

## **Beschreibung**

JLG 1350 SJP.

Year: 2006. Hours: 7116. Weight: 20.067 kg. CE Machine.

Max wind speed: 12,5 m/s. Max lateral force: 400 N.

Max capacity basket: 230 / 450 kg.

Max permitted tilt: 5 degree.

4x4x4.
Wided UC.
Deutz engine.
Rotated basket + Jip.
Electrical function in basket.
Max working height: 43.15 meter.
Max outreach: 24.38 meter.
Tyres: 445/50D71 70%.

ID NR: 384.

The General Terms and Conditions of Heinhuis are applicable to all adverts, offers and quotations by Heinhuis, all agreements entered into by Heinhuis and the negotiations preceding them. By any form of response you accept the applicability of the General Terms and Conditions of Heinhuis and you declare that you have taken note of these General Terms and Conditions. Our prices are export netto prices.