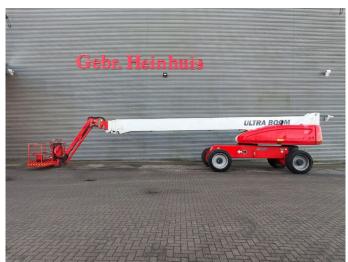

## **JLG** 1350 SJP

## **Beschreibung**

JLG 1350 SJP.

Year: 2006. Hours: 7116. Weight: 20.067 kg. CE Machine.

Max wind speed: 12,5 m/s. Max lateral force: 400 N.

Max capacity basket: 230 / 450 kg.

Max permitted tilt: 5 degree.

4x4x4.
Wided UC.
Deutz engine.
Rotated basket + Jip.
Electrical function in basket.
Max working height: 43.15 meter.
Max outreach: 24.38 meter.
Tyres: 445/50D71 70%.

ID NR: 384.

The General Terms and Conditions of Heinhuis are applicable to all adverts, offers and quotations by Heinhuis, all agreements entered into by Heinhuis and the negotiations preceding them. By any form of response you accept the applicability of the General Terms and Conditions of Heinhuis and you declare that you have taken note of these General Terms and Conditions. Our prices are export netto prices.