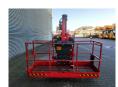

## **JLG** 1350 SJP

## **Beschreibung**

JLG 1350 SJP.

Year: 2006. Hours: 7116. Weight: 20.067 kg. CE Machine.

Max wind speed: 12,5 m/s. Max lateral force: 400 N.

Max capacity basket: 230 / 450 kg.

Max permitted tilt: 5 degree.

4x4x4.
Wided UC.
Deutz engine.
Rotated basket + Jip.
Electrical function in basket.
Max working height: 43.15 meter.
Max outreach: 24.38 meter.
Tyres: 445/50D71 70%.

ID NR: 384.

The General Terms and Conditions of Heinhuis are applicable to all adverts, offers and quotations by Heinhuis, all agreements entered into by Heinhuis and the negotiations preceding them. By any form of response you accept the applicability of the General Terms and Conditions of Heinhuis and you declare that you have taken note of these General Terms and Conditions. Our prices are export netto prices.