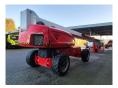

## **JLG** 1350 SJP

## **Beschreibung**

JLG 1350 SJP.

Year: 2006. Hours: 7116. Weight: 20.067 kg. CE Machine.

Max wind speed: 12,5 m/s. Max lateral force: 400 N.

Max capacity basket: 230 / 450 kg.

Max permitted tilt: 5 degree.

4x4x4.
Wided UC.
Deutz engine.
Rotated basket + Jip.
Electrical function in basket.
Max working height: 43.15 meter.
Max outreach: 24.38 meter.
Tyres: 445/50D71 70%.

ID NR: 384.

The General Terms and Conditions of Heinhuis are applicable to all adverts, offers and quotations by Heinhuis, all agreements entered into by Heinhuis and the negotiations preceding them. By any form of response you accept the applicability of the General Terms and Conditions of Heinhuis and you declare that you have taken note of these General Terms and Conditions. Our prices are export netto prices.