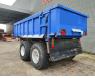

## FliegI ASW 248 Stone Big Run

## **Beschreibung**

Fliegl ASW 248 Stone Big Run.

Year: 2011. ADR axles. Max weight: 22.000 kg. Hydr. tailgate. Steelsuspension. Hydraulic works on hydraulic from the truck. 40 KMH. Hydraulic sliding floor. Dimmensions inside: L: 4800 mm. W: 2380 mm. H: 1100 mm. Tyres: 14.00x530R23 40%.

2 Pieces available!

German Trailer!

ID NR: 374.

The General Terms and Conditions of Heinhuis are applicable to all adverts, offers and quotations by Heinhuis, all agreements entered into by Heinhuis and the negotiations preceding them. By any form of response you accept the applicability of the General Terms and Conditions of Heinhuis and you declare that you have taken note of these General Terms and Conditions. Our prices are export netto prices.