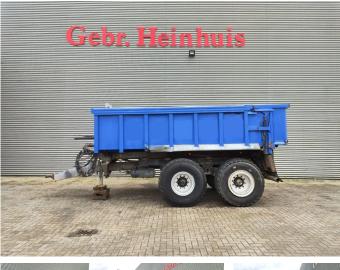

## FliegI ASW 248 Stone Big Run

## **Beschreibung**

Fliegl ASW 248 Stone Big Run.

Year: 2011. ADR axles. Max weight: 22.000 kg. Hydr. tailgate. Steelsuspension. Hydraulic works on hydraulic from the truck. 40 KMH. Hydraulic sliding floor. Dimmensions inside: L: 4800 mm. W: 2380 mm. H: 1100 mm. Tyres: 14.00x530R23 40%.

2 Pieces available!

German Trailer!

ID NR: 374.

The General Terms and Conditions of Heinhuis are applicable to all adverts, offers and quotations by Heinhuis, all agreements entered into by Heinhuis and the negotiations preceding them. By any form of response you accept the applicability of the General Terms and Conditions of Heinhuis and you declare that you have taken note of these General Terms and Conditions. Our prices are export netto prices.