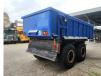

## FliegI ASW 248 Stone Big Run

## **Beschreibung**

Fliegl ASW 248 Stone Big Run.

Year: 2011. ADR axles. Max weight: 22.000 kg. Hydr. tailgate. Steelsuspension. Hydraulic works on hydraulic from the truck. 40 KMH. Hydraulic sliding floor. Dimmensions inside: L: 4800 mm. W: 2380 mm. H: 1100 mm. Tyres: 14.00x530R23 40%.