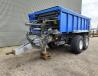

## FliegI ASW 248 Stone Big Run

## **Beschreibung**

Fliegl ASW 248 Stone Big Run.

Year: 2011. ADR axles. Max weight: 22.000 kg. Hydr. tailgate. Steelsuspension. Hydraulic works on hydraulic from the truck. 40 KMH. Hydraulic sliding floor. Dimmensions inside: L: 4800 mm. W: 2380 mm. H: 1100 mm. Tyres: 14.00x530R23 40%.

2 Pieces available!

German Trailer!

ID NR: 374.

The General Terms and Conditions of Heinhuis are applicable to all adverts, offers and quotations by Heinhuis, all agreements entered into by Heinhuis and the negotiations preceding them. By any form of response you accept the applicability of the General Terms and Conditions of Heinhuis and you declare that you have taken note of these General Terms and Conditions. Our prices are export netto prices.