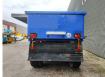

## FliegI ASW 248 Stone Big Run

## **Beschreibung**

Fliegl ASW 248 Stone Big Run.

Year: 2011. ADR axles. Max weight: 22.000 kg. Hydr. tailgate. Steelsuspension. Hydraulic works on hydraulic from the truck. 40 KMH. Hydraulic sliding floor. Dimmensions inside: L: 4800 mm. W: 2380 mm. H: 1100 mm. Tyres: 14.00x530R23 40%.

2 Pieces available!

German Trailer!

ID NR: 374.

The General Terms and Conditions of Heinhuis are applicable to all adverts, offers and quotations by Heinhuis, all agreements entered into by Heinhuis and the negotiations preceding them. By any form of response you accept the applicability of the General Terms and Conditions of Heinhuis and you declare that you have taken note of these General Terms and Conditions. Our prices are export netto prices.