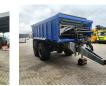

## FliegI ASW 248 Stone Big Run

## **Beschreibung**

Fliegl ASW 248 Stone Big Run.

Year: 2011. ADR axles. Max weight: 22.000 kg. Hydr. tailgate. Steelsuspension. Hydraulic works on hydraulic from the truck. 40 KMH. Hydraulic sliding floor. Dimmensions inside: L: 4800 mm. W: 2380 mm. H: 1100 mm. Tyres: 14.00x530R23 40%.