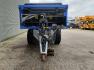

## **Beschreibung**

Fliegl ASW 248 Stone Big Run.

Year: 2011. ADR axles. Max weight: 22.000 kg. Hydr. tailgate. Steelsuspension. Hydraulic works on hydraulic from the truck. 40 KMH. Hydraulic sliding floor. Dimmensions inside: L: 4800 mm. W: 2380 mm. H: 1100 mm. Tyres: 14.00x530R23 40%.