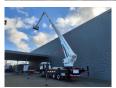

## Bronto Skylift S56XR MAN TGS 26.400 6x2

Year: 2014. RPM hours: 2618.

Max capacity basket: 600 kg / 7 persons + 40 kg.

Max wind speed: 12,5 m/s. Max permitted tilt: 0.3 degree.

230/400 Volt.

Max lateral force: 400 N.

Widened basket.

Electrical function + air connection in basket.

Generator.

4 point outriggers.

Max working height: 56 meter. Max outreach: 38 meter.

ID NR: 570.

The General Terms and Conditions of Heinhuis are applicable to all adverts, offers and quotations by Heinhuis, all agreements entered into by Heinhuis and the negotiations preceding them. By any form of response you accept the applicability of the General Terms and Conditions of Heinhuis and you declare that you have taken note of these General Terms and Conditions. Our prices are export netto prices.