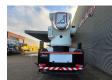

## Bronto Skylift S56XR MAN TGS 26.400 6x2

Year: 2014. RPM hours: 2618.

Max capacity basket: 600 kg / 7 persons + 40 kg.

Max wind speed: 12,5 m/s. Max permitted tilt: 0.3 degree.

230/400 Volt.

Max lateral force: 400 N.

Widened basket.

Electrical function + air connection in basket.

Generator.

4 point outriggers.

Max working height: 56 meter. Max outreach: 38 meter.

ID NR: 570.

The General Terms and Conditions of Heinhuis are applicable to all adverts, offers and quotations by Heinhuis, all agreements entered into by Heinhuis and the negotiations preceding them. By any form of response you accept the applicability of the General Terms and Conditions of Heinhuis and you declare that you have taken note of these General Terms and Conditions. Our prices are export netto prices.