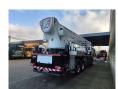

## Bronto Skylift S56XR MAN TGS 26.400 6x2

## Beschreibung

MAN TGS 26.400 6x2.

Year: 2014.

Milage: 173.935 km.

Automatic.

Max weight: 28.000 kg.

Axle load: 1: 9000 kg. 2: 12.000 kg. 3: 8000 kg.

Retarder / Intarder.

Generator.

4 point outriggers.

Max working height: 56 meter. Max outreach: 38 meter.

ID NR: 570.

The General Terms and Conditions of Heinhuis are applicable to all adverts, offers and quotations by Heinhuis, all agreements entered into by Heinhuis and the negotiations preceding them. By any form of response you accept the applicability of the General Terms and Conditions of Heinhuis and you declare that you have taken note of these General Terms and Conditions. Our prices are export netto prices.