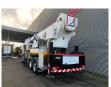

## Bronto Skylift S56XR MAN TGS 26.400 6x2

## Beschreibung

MAN TGS 26.400 6x2.

Year: 2014.

Milage: 173.935 km.

Automatic.

Max weight: 28.000 kg.

Axle load: 1: 9000 kg. 2: 12.000 kg. 3: 8000 kg.

Retarder / Intarder.

Generator.

4 point outriggers.

Max working height: 56 meter. Max outreach: 38 meter.

ID NR: 570.

The General Terms and Conditions of Heinhuis are applicable to all adverts, offers and quotations by Heinhuis, all agreements entered into by Heinhuis and the negotiations preceding them. By any form of response you accept the applicability of the General Terms and Conditions of Heinhuis and you declare that you have taken note of these General Terms and Conditions. Our prices are export netto prices.