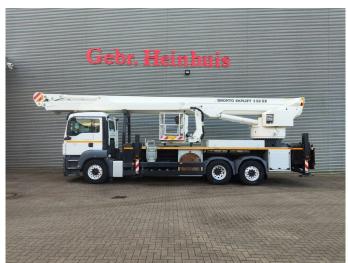

## Bronto Skylift S56XR MAN TGS 26.400 6x2

## Beschreibung

MAN TGS 26.400 6x2.

Year: 2014.

Milage: 173.935 km.

Automatic.

Max weight: 28.000 kg.

Axle load: 1: 9000 kg. 2: 12.000 kg. 3: 8000 kg.

Retarder / Intarder.

Electrical operated windows and mirrors.

Camera. Airconditioning. Nightheater.

On the back airsuspension.

3th axle steering axle. Intergrated Radio CD.

Euro 5 Ad Blue.

Tyres:

1: 385/65R22,5 80%. 2: 315/80R22,5 80%. 3: 385/65R22,5 80%. Bronto Skylift S56XR.

Year: 2014. RPM hours: 2618.

Max capacity basket: 600 kg / 7 persons + 40 kg.

Max wind speed: 12,5 m/s. Max permitted tilt: 0.3 degree.

230/400 Volt.

Max lateral force: 400 N.

Widened basket.

Electrical function + air connection in basket.

Generator.

4 point outriggers.

Max working height: 56 meter. Max outreach: 38 meter.

ID NR: 570.

The General Terms and Conditions of Heinhuis are applicable to all adverts, offers and quotations by Heinhuis, all agreements entered into by Heinhuis and the negotiations preceding them. By any form of response you accept the applicability of the General Terms and Conditions of Heinhuis and you declare that you have taken note of these General Terms and Conditions. Our prices are export netto prices.