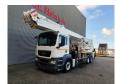

## Bronto Skylift S56XR MAN TGS 26.400 6x2

## Beschreibung

MAN TGS 26.400 6x2.

Year: 2014.

Milage: 173.935 km.

Automatic.

Max weight: 28.000 kg.

Axle load: 1: 9000 kg. 2: 12.000 kg. 3: 8000 kg.

Retarder / Intarder.

Electrical operated windows and mirrors.

Camera. Airconditioning. Nightheater.

On the back airsuspension.

3th axle steering axle. Intergrated Radio CD.

Euro 5 Ad Blue.

Tyres:

1: 385/65R22,5 80%. 2: 315/80R22,5 80%. 3: 385/65R22,5 80%. Bronto Skylift S56XR.