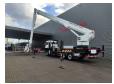

## Bronto Skylift S56XR MAN TGS 26.400 6x2

Year: 2014. RPM hours: 2618.

Max capacity basket: 600 kg / 7 persons + 40 kg.

Max wind speed: 12,5 m/s. Max permitted tilt: 0.3 degree.

230/400 Volt.

Max lateral force: 400 N.

Widened basket.

Electrical function + air connection in basket.

Generator.

4 point outriggers.

Max working height: 56 meter. Max outreach: 38 meter.

ID NR: 570.

The General Terms and Conditions of Heinhuis are applicable to all adverts, offers and quotations by Heinhuis, all agreements entered into by Heinhuis and the negotiations preceding them. By any form of response you accept the applicability of the General Terms and Conditions of Heinhuis and you declare that you have taken note of these General Terms and Conditions. Our prices are export netto prices.