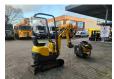

## **Beschreibung**

Wacker Neuson 803 EO8-01.

Year: 2015.
Hours: 2892.
Weight: 1110 kg.
CE machine.
9.6 KW.
Knickmatic.
Mech. quick hitch.
Widened UC.
3th hydr. function.

Blade.

Yanmar 3TNV70-VNS engine.

UC: 70%.

Wacker Neuson HPU-8 Power-hydr. electric Pack.

Weight: 192 kg. Hours: 1021.

Diesel + Electric!

ID NR: 57.

The General Terms and Conditions of Heinhuis are applicable to all adverts, offers and quotations by Heinhuis, all agreements entered into by Heinhuis and the negotiations preceding them. By any form of response you accept the applicability of the General Terms and Conditions of Heinhuis and you declare that you have taken note of these General Terms and Conditions. Our prices are export netto prices.