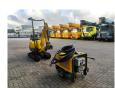

## **Beschreibung**

Wacker Neuson 803 EO8-01.

Year: 2015.
Hours: 2892.
Weight: 1110 kg.
CE machine.
9.6 KW.
Knickmatic.
Mech. quick hitch.
Widened UC.
3th hydr. function.

Blade.

Yanmar 3TNV70-VNS engine.

UC: 70%.

Wacker Neuson HPU-8 Power-hydr. electric Pack.

Weight: 192 kg. Hours: 1021.

Diesel + Electric!

ID NR: 57.

The General Terms and Conditions of Heinhuis are applicable to all adverts, offers and quotations by Heinhuis, all agreements entered into by Heinhuis and the negotiations preceding them. By any form of response you accept the applicability of the General Terms and Conditions of Heinhuis and you declare that you have taken note of these General Terms and Conditions. Our prices are export netto prices.