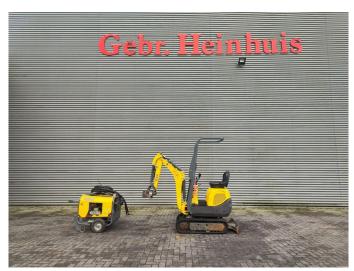

## WACKER NEUSON 803 EO8-01 + HPU 8 Electric + Diesel!

## **Beschreibung**

Wacker Neuson 803 EO8-01.

Year: 2015.
Hours: 2892.
Weight: 1110 kg.
CE machine.
9.6 KW.
Knickmatic.
Mech. quick hitch.
Widened UC.
3th hydr. function.

Blade.

Yanmar 3TNV70-VNS engine.

UC: 70%.

Wacker Neuson HPU-8 Power-hydr. electric Pack.

Weight: 192 kg. Hours: 1021.

Diesel + Electric!

ID NR: 57.

The General Terms and Conditions of Heinhuis are applicable to all adverts, offers and quotations by Heinhuis, all agreements entered into by Heinhuis and the negotiations preceding them. By any form of response you accept the applicability of the General Terms and Conditions of Heinhuis and you declare that you have taken note of these General Terms and Conditions. Our prices are export netto prices.