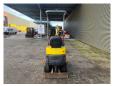

## **Beschreibung**

Wacker Neuson 803 EO8-01.

Year: 2015.
Hours: 2892.
Weight: 1110 kg.
CE machine.
9.6 KW.
Knickmatic.
Mech. quick hitch.
Widened UC.
3th hydr. function.

Blade.

Yanmar 3TNV70-VNS engine.

UC: 70%.