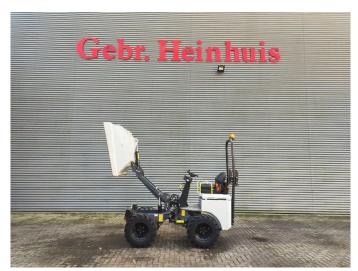

## **Beschreibung**

Mecalac TA1 EH.

Year: 2020. Hours: 785. Weight: 1385 kg. Payload: 1000 kg. Max weight: 2385 kg. CE machine.

Axle load: 1: 1370 kg. 2: 1015 kg. 17.5 KW.

Tyres: 255/75-15.3 90%.

German Machine!