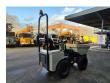

## **Beschreibung**

Mecalac TA1 EH.

Year: 2020. Hours: 785. Weight: 1385 kg. Payload: 1000 kg. Max weight: 2385 kg. CE machine.

Axle load: 1: 1370 kg. 2: 1015 kg. 17.5 KW.

Tyres: 255/75-15.3 90%.

German Machine!