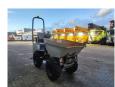

## **Beschreibung**

Mecalac TA1 EH.

Year: 2020. Hours: 785. Weight: 1385 kg. Payload: 1000 kg. Max weight: 2385 kg. CE machine.

Axle load: 1: 1370 kg. 2: 1015 kg. 17.5 KW.

Tyres: 255/75-15.3 90%.

German Machine!