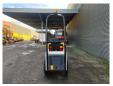

## **Beschreibung**

Mecalac TA1 EH.

Year: 2020. Hours: 785. Weight: 1385 kg. Payload: 1000 kg. Max weight: 2385 kg. CE machine.

Axle load: 1: 1370 kg. 2: 1015 kg. 17.5 KW.

Tyres: 255/75-15.3 90%.

German Machine!