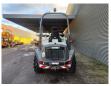

## **AUSA D601 APG**

## **Beschreibung**

Ausa D601 APG.

Year: 2020. Hours: 590. Weight: 4687 kg. Max weight: 11.200 kg. Axle load:

Axle load: 1: 7400 kg. 2: 4300 kg. CE Machine. 55.4 KW.

Deutz TCD 3.6 L4 engine.

25 KMH.

Tyres: 405/70-20 80%.