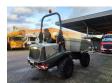

## **AUSA D601 APG**

## **Beschreibung**

Ausa D601 APG.

Year: 2020. Hours: 590. Weight: 4687 kg. Max weight: 11.200 kg. Axle load:

Axle load: 1: 7400 kg. 2: 4300 kg. CE Machine. 55.4 KW.

Deutz TCD 3.6 L4 engine.

25 KMH.

Tyres: 405/70-20 80%.