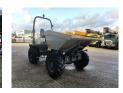

## **AUSA D601 APG**

## **Beschreibung**

Ausa D601 APG.

Year: 2020. Hours: 590. Weight: 4687 kg. Max weight: 11.200 kg. Axle load:

Axle load: 1: 7400 kg. 2: 4300 kg. CE Machine. 55.4 KW.

Deutz TCD 3.6 L4 engine.

25 KMH.

Tyres: 405/70-20 80%.