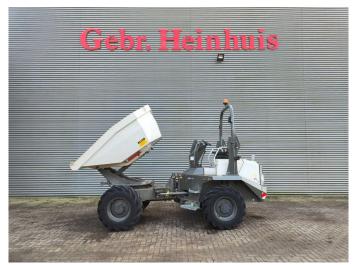

## **AUSA D601 APG**

## **Beschreibung**

Ausa D601 APG.

Year: 2020. Hours: 590. Weight: 4687 kg. Max weight: 11.200 kg. Axle load:

Axle load: 1: 7400 kg. 2: 4300 kg. CE Machine. 55.4 KW.

Deutz TCD 3.6 L4 engine.

25 KMH.

Tyres: 405/70-20 80%.