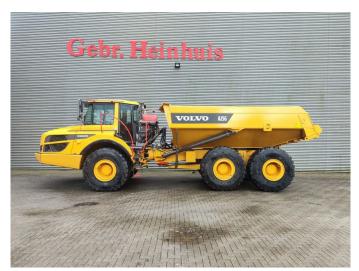

## Volvo A25G 6x6

## **Beschreibung**

Volvo A25G 6x6.

Year: 2022.
Hours: 3324.
Milage: 20.902 km.
Weight: 22.700 kg.
CE machine.
234 KW.
Bodyheating.
Tailgate.
Camera.
Airconditioning.
NIghtheater.
2 Persons.
Ad Blue.
Seatheating.
Radio CD.

Tyres: 23.5R25 90%.

2 Pieces available!

ID NR: 323.

The General Terms and Conditions of Heinhuis are applicable to all adverts, offers and quotations by Heinhuis, all agreements entered into by Heinhuis and the negotiations preceding them. By any form of response you accept the applicability of the General Terms and Conditions of Heinhuis and you declare that you have taken note of these General Terms and Conditions. Our prices are export netto prices.