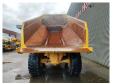

## Volvo A25G 6x6

## **Beschreibung**

Volvo A25G 6x6.

Year: 2022.
Hours: 3324.
Milage: 20.902 km.
Weight: 22.700 kg.
CE machine.
234 KW.
Bodyheating.
Tailgate.
Camera.
Airconditioning.
NIghtheater.
2 Persons.
Ad Blue.
Seatheating.
Radio CD.

Tyres: 23.5R25 90%.

2 Pieces available!

ID NR: 323.

The General Terms and Conditions of Heinhuis are applicable to all adverts, offers and quotations by Heinhuis, all agreements entered into by Heinhuis and the negotiations preceding them. By any form of response you accept the applicability of the General Terms and Conditions of Heinhuis and you declare that you have taken note of these General Terms and Conditions. Our prices are export netto prices.