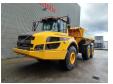

## Volvo A25G 6x6

## **Beschreibung**

Volvo A25G 6x6.

Year: 2022.
Hours: 3324.
Milage: 20.902 km.
Weight: 22.700 kg.
CE machine.
234 KW.
Bodyheating.
Tailgate.
Camera.
Airconditioning.
NIghtheater.
2 Persons.
Ad Blue.
Seatheating.
Radio CD.

Tyres: 23.5R25 90%.

2 Pieces available!

ID NR: 323.

The General Terms and Conditions of Heinhuis are applicable to all adverts, offers and quotations by Heinhuis, all agreements entered into by Heinhuis and the negotiations preceding them. By any form of response you accept the applicability of the General Terms and Conditions of Heinhuis and you declare that you have taken note of these General Terms and Conditions. Our prices are export netto prices.