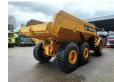

## Volvo A25G 6x6

## **Beschreibung**

Volvo A25G 6x6.

Year: 2022.
Hours: 3324.
Milage: 20.902 km.
Weight: 22.700 kg.
CE machine.
234 KW.
Bodyheating.
Tailgate.
Camera.
Airconditioning.
NIghtheater.
2 Persons.
Ad Blue.
Seatheating.
Radio CD.

Tyres: 23.5R25 90%.

2 Pieces available!

ID NR: 323.

The General Terms and Conditions of Heinhuis are applicable to all adverts, offers and quotations by Heinhuis, all agreements entered into by Heinhuis and the negotiations preceding them. By any form of response you accept the applicability of the General Terms and Conditions of Heinhuis and you declare that you have taken note of these General Terms and Conditions. Our prices are export netto prices.