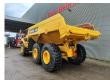

## Volvo A25G 6x6

## **Beschreibung**

Volvo A25G 6x6.

Year: 2022.
Hours: 3324.
Milage: 20.902 km.
Weight: 22.700 kg.
CE machine.
234 KW.
Bodyheating.
Tailgate.
Camera.
Airconditioning.
NIghtheater.
2 Persons.
Ad Blue.
Seatheating.
Radio CD.

Tyres: 23.5R25 90%.

2 Pieces available!

ID NR: 323.

The General Terms and Conditions of Heinhuis are applicable to all adverts, offers and quotations by Heinhuis, all agreements entered into by Heinhuis and the negotiations preceding them. By any form of response you accept the applicability of the General Terms and Conditions of Heinhuis and you declare that you have taken note of these General Terms and Conditions. Our prices are export netto prices.