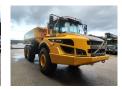

## Volvo A25G 6x6

## **Beschreibung**

Volvo A25G 6x6.

Year: 2022.
Hours: 3324.
Milage: 20.902 km.
Weight: 22.700 kg.
CE machine.
234 KW.
Bodyheating.
Tailgate.
Camera.
Airconditioning.
NIghtheater.
2 Persons.
Ad Blue.
Seatheating.
Radio CD.

Tyres: 23.5R25 90%.

2 Pieces available!

ID NR: 323.

The General Terms and Conditions of Heinhuis are applicable to all adverts, offers and quotations by Heinhuis, all agreements entered into by Heinhuis and the negotiations preceding them. By any form of response you accept the applicability of the General Terms and Conditions of Heinhuis and you declare that you have taken note of these General Terms and Conditions. Our prices are export netto prices.