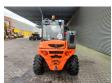

## **AUSA** T144 HX4

## **Beschreibung**

Ausa T144 HX4.

Year: 2018. Hours: 1235. Weight: 2653 kg. Max weight: 4275 kg. Axle load:

Axle load: 1: 3500 kg. 2: 750 kg. CE Machine. 22.7 KW. 20 KMH. Joystick.

Telescopic boom.

Max lifting height: 4000 mm. Min own height: 2000 mm. Max lifting capacity: 1350 kg. Lenght forks: 1000 mm.

Slosed cabin.

3.5 tons trailer coupling. Tyres: 11.0/65-12 80%.

German Machine!

ID NR: 361.

The General Terms and Conditions of Heinhuis are applicable to all adverts, offers and quotations by Heinhuis, all agreements entered into by Heinhuis and the negotiations preceding them. By any form of response you accept the applicability of the General Terms and Conditions of Heinhuis and you declare that you have taken note of these General Terms and Conditions. Our prices are export netto prices.