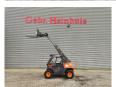

## **AUSA** T144 HX4

## **Beschreibung**

Ausa T144 HX4.

Year: 2018. Hours: 1235. Weight: 2653 kg. Max weight: 4275 kg. Axle load:

Axle load: 1: 3500 kg. 2: 750 kg. CE Machine. 22.7 KW. 20 KMH. Joystick.

Telescopic boom.

Max lifting height: 4000 mm. Min own height: 2000 mm. Max lifting capacity: 1350 kg. Lenght forks: 1000 mm.

Slosed cabin.

3.5 tons trailer coupling. Tyres: 11.0/65-12 80%.

German Machine!

ID NR: 361.

The General Terms and Conditions of Heinhuis are applicable to all adverts, offers and quotations by Heinhuis, all agreements entered into by Heinhuis and the negotiations preceding them. By any form of response you accept the applicability of the General Terms and Conditions of Heinhuis and you declare that you have taken note of these General Terms and Conditions. Our prices are export netto prices.