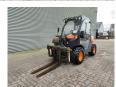

## **AUSA** T144 HX4

## **Beschreibung**

Ausa T144 HX4.

Year: 2018. Hours: 1235. Weight: 2653 kg. Max weight: 4275 kg. Axle load:

Axle load: 1: 3500 kg. 2: 750 kg. CE Machine. 22.7 KW. 20 KMH. Joystick.

Telescopic boom.

Max lifting height: 4000 mm. Min own height: 2000 mm. Max lifting capacity: 1350 kg. Lenght forks: 1000 mm.

Slosed cabin.

3.5 tons trailer coupling. Tyres: 11.0/65-12 80%.

German Machine!

ID NR: 361.

The General Terms and Conditions of Heinhuis are applicable to all adverts, offers and quotations by Heinhuis, all agreements entered into by Heinhuis and the negotiations preceding them. By any form of response you accept the applicability of the General Terms and Conditions of Heinhuis and you declare that you have taken note of these General Terms and Conditions. Our prices are export netto prices.