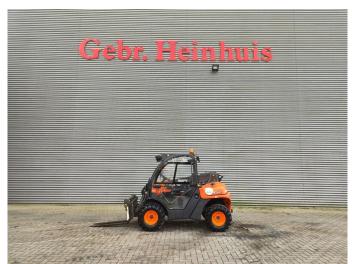

## **AUSA** T144 HX4

## **Beschreibung**

Ausa T144 HX4.

Year: 2018. Hours: 1235. Weight: 2653 kg. Max weight: 4275 kg. Axle load:

Axle load: 1: 3500 kg. 2: 750 kg. CE Machine. 22.7 KW. 20 KMH. Joystick.

Telescopic boom.

Max lifting height: 4000 mm. Min own height: 2000 mm. Max lifting capacity: 1350 kg. Lenght forks: 1000 mm.

Slosed cabin.

3.5 tons trailer coupling. Tyres: 11.0/65-12 80%.

German Machine!

ID NR: 361.

The General Terms and Conditions of Heinhuis are applicable to all adverts, offers and quotations by Heinhuis, all agreements entered into by Heinhuis and the negotiations preceding them. By any form of response you accept the applicability of the General Terms and Conditions of Heinhuis and you declare that you have taken note of these General Terms and Conditions. Our prices are export netto prices.