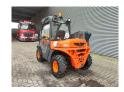

## **AUSA** T144 HX4

## **Beschreibung**

Ausa T144 HX4.

Year: 2018. Hours: 1235. Weight: 2653 kg. Max weight: 4275 kg. Axle load:

Axle load: 1: 3500 kg. 2: 750 kg. CE Machine. 22.7 KW. 20 KMH. Joystick.

Telescopic boom.

Max lifting height: 4000 mm. Min own height: 2000 mm. Max lifting capacity: 1350 kg. Lenght forks: 1000 mm.

Slosed cabin.

3.5 tons trailer coupling. Tyres: 11.0/65-12 80%.

German Machine!

ID NR: 361.

The General Terms and Conditions of Heinhuis are applicable to all adverts, offers and quotations by Heinhuis, all agreements entered into by Heinhuis and the negotiations preceding them. By any form of response you accept the applicability of the General Terms and Conditions of Heinhuis and you declare that you have taken note of these General Terms and Conditions. Our prices are export netto prices.