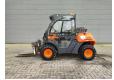

## **AUSA** T144 HX4

## **Beschreibung**

Ausa T144 HX4.

Year: 2018. Hours: 1235. Weight: 2653 kg. Max weight: 4275 kg. Axle load:

Axle load: 1: 3500 kg. 2: 750 kg. CE Machine. 22.7 KW. 20 KMH. Joystick.

Telescopic boom.

Max lifting height: 4000 mm. Min own height: 2000 mm. Max lifting capacity: 1350 kg. Lenght forks: 1000 mm.

Slosed cabin.

3.5 tons trailer coupling. Tyres: 11.0/65-12 80%.

German Machine!

ID NR: 361.

The General Terms and Conditions of Heinhuis are applicable to all adverts, offers and quotations by Heinhuis, all agreements entered into by Heinhuis and the negotiations preceding them. By any form of response you accept the applicability of the General Terms and Conditions of Heinhuis and you declare that you have taken note of these General Terms and Conditions. Our prices are export netto prices.