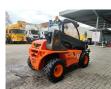

## **AUSA** T144 HX4

## **Beschreibung**

Ausa T144 HX4.

Year: 2018. Hours: 1235. Weight: 2653 kg. Max weight: 4275 kg. Axle load:

Axle load: 1: 3500 kg. 2: 750 kg. CE Machine. 22.7 KW. 20 KMH. Joystick.

Telescopic boom.

Max lifting height: 4000 mm. Min own height: 2000 mm. Max lifting capacity: 1350 kg. Lenght forks: 1000 mm.

Slosed cabin.

3.5 tons trailer coupling. Tyres: 11.0/65-12 80%.

German Machine!

ID NR: 361.

The General Terms and Conditions of Heinhuis are applicable to all adverts, offers and quotations by Heinhuis, all agreements entered into by Heinhuis and the negotiations preceding them. By any form of response you accept the applicability of the General Terms and Conditions of Heinhuis and you declare that you have taken note of these General Terms and Conditions. Our prices are export netto prices.