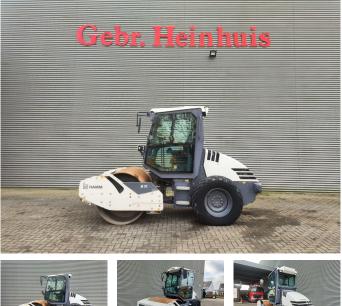

# Hamm HC 70i

## Beschreibung

Hamm HC 70i / H7i

Year: 2018. Hours: 654. Weight: 6410 kg. Max weight: 8040 kg. CE machine. 54.6 KW. Kubota V3307-CR-T engine. Airconditioning. Joystick. Roller width: 1680 mm. Tyres: 14.9-24 80%.