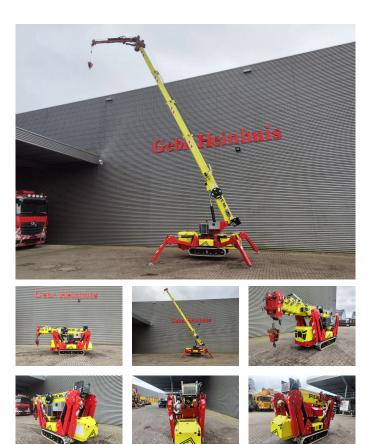

# Jekko SPX 536 CDH-2

### Beschreibung

Jekko SPX 536.

Year: 2019. Hours: 2431. Weight: 3600 kg. CE Machine. 18.5 KW Kubota D1105 diesel engine + Electric. Jip 600.2 H weight: 220 kg. Bolhook 2 tons + Hookblock 4 tons. 4 point outriggers. extra heavy winch. Radio Remote Control. Non marking tracks: 80%.

ID NR: 185.

The General Terms and Conditions of Heinhuis are applicable to all adverts, offers and quotations by Heinhuis, all agreements entered into by Heinhuis and the negotiations preceding them. By any form of response you accept the applicability of the General Terms and Conditions of Heinhuis and you declare that you have taken note of these General Terms and Conditions. Our prices are export netto prices.