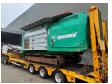

## Komptech Terminator 5000 S

## **Beschreibung**

Komptech Terminator 5000 S.

Year: 2010. Weight: 26.700 kg. CE Machine. 328 KW Caterpillar engine.

2 way convenyor. Pads: 500 mm. UC: 80%.

REPAIR OBJECT!

**ENGINE IS RUNNING!** 

HYDRAULIC DOESNT WORK!