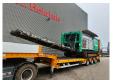

## Komptech Terminator 5000 S

## **Beschreibung**

Komptech Terminator 5000 S.

Year: 2010. Weight: 26.700 kg. CE Machine. 328 KW Caterpillar engine.

2 way convenyor. Pads: 500 mm. UC: 80%.

REPAIR OBJECT!

**ENGINE IS RUNNING!** 

HYDRAULIC DOESNT WORK!