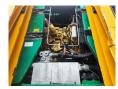

## **Beschreibung**

Komptech Terminator 5000 S.

Year: 2010. Weight: 26.700 kg. CE Machine. 328 KW Caterpillar engine.

2 way convenyor. Pads: 500 mm. UC: 80%.

REPAIR OBJECT!

**ENGINE IS RUNNING!** 

HYDRAULIC DOESNT WORK!