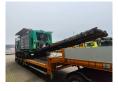

## **Beschreibung**

Komptech Terminator 5000 S.

Year: 2010. Weight: 26.700 kg. CE Machine. 328 KW Caterpillar engine.

2 way convenyor. Pads: 500 mm. UC: 80%.

REPAIR OBJECT!

**ENGINE IS RUNNING!** 

HYDRAULIC DOESNT WORK!