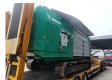

## Komptech Terminator 5000 S

## **Beschreibung**

Komptech Terminator 5000 S.

Year: 2010. Weight: 26.700 kg. CE Machine. 328 KW Caterpillar engine.

2 way convenyor. Pads: 500 mm. UC: 80%.

REPAIR OBJECT!

**ENGINE IS RUNNING!** 

HYDRAULIC DOESNT WORK!