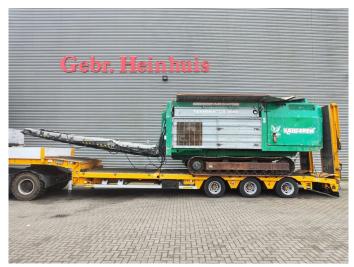

## Komptech Terminator 5000 S

## **Beschreibung**

Komptech Terminator 5000 S.

Year: 2010. Weight: 26.700 kg. CE Machine. 328 KW Caterpillar engine.

2 way convenyor. Pads: 500 mm. UC: 80%.

REPAIR OBJECT!

**ENGINE IS RUNNING!** 

HYDRAULIC DOESNT WORK!