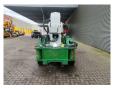

## **Beschreibung**

Unic URW 706 CDE.

Year: 2008. Hours: 2703. Weight: 8310 kg. CE Machine. Capacity: 6000 kg. 4 point outriggers.

UC: 40%. JIP.

6 tons hookblock.

Max lifting height: 20.8 meter. Max radius: 19.2 meter. Radio Remote Control. Diesel + Electric.