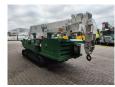

## **Beschreibung**

Unic URW 706 CDE.

Year: 2008. Hours: 2703. Weight: 8310 kg. CE Machine. Capacity: 6000 kg. 4 point outriggers.

UC: 40%. JIP.

6 tons hookblock.

Max lifting height: 20.8 meter. Max radius: 19.2 meter. Radio Remote Control. Diesel + Electric.