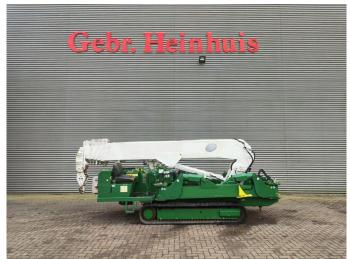

## **UNIC URW 706 CDE**

## **Beschreibung**

Unic URW 706 CDE.

Year: 2008. Hours: 2703. Weight: 8310 kg. CE Machine. Capacity: 6000 kg. 4 point outriggers.

UC: 40%. JIP.

6 tons hookblock.

Max lifting height: 20.8 meter. Max radius: 19.2 meter. Radio Remote Control. Diesel + Electric.