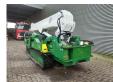

## **UNIC URW 706 CDE**

## **Beschreibung**

Unic URW 706 CDE.

Year: 2008. Hours: 2703. Weight: 8310 kg. CE Machine. Capacity: 6000 kg. 4 point outriggers.

UC: 40%. JIP.

6 tons hookblock.

Max lifting height: 20.8 meter. Max radius: 19.2 meter. Radio Remote Control. Diesel + Electric.