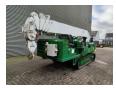

## **UNIC URW 706 CDE**

## **Beschreibung**

Unic URW 706 CDE.

Year: 2008. Hours: 2703. Weight: 8310 kg. CE Machine. Capacity: 6000 kg. 4 point outriggers.

UC: 40%. JIP.

6 tons hookblock.

Max lifting height: 20.8 meter. Max radius: 19.2 meter. Radio Remote Control. Diesel + Electric.