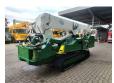

## **Beschreibung**

Unic URW 706 CDE.

Year: 2008. Hours: 2703. Weight: 8310 kg. CE Machine. Capacity: 6000 kg. 4 point outriggers.

UC: 40%. JIP.

6 tons hookblock.

Max lifting height: 20.8 meter. Max radius: 19.2 meter. Radio Remote Control. Diesel + Electric.