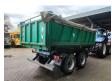

## **Beschreibung**

Mafa LK 18/45 TT.

Year: 1997. 9 tons BPW axles. Max weight: 18.000 kg. Airsuspension.

Dimmensions inside kipper:

L: 4500 mm. W: 2330 mm. H: 1000 mm.

Tyres: 385/65R22,5 70%.

German Trailer!