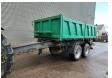

## **Mafa** LK 18/45 TT

## **Beschreibung**

Mafa LK 18/45 TT.

Year: 1997. 9 tons BPW axles. Max weight: 18.000 kg. Airsuspension.

Dimmensions inside kipper:

L: 4500 mm. W: 2330 mm. H: 1000 mm.

Tyres: 385/65R22,5 70%.

German Trailer!