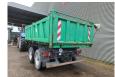

## **Mafa** LK 18/45 TT

## **Beschreibung**

Mafa LK 18/45 TT.

Year: 1997. 9 tons BPW axles. Max weight: 18.000 kg. Airsuspension.

Dimmensions inside kipper:

L: 4500 mm. W: 2330 mm. H: 1000 mm.

Tyres: 385/65R22,5 70%.

German Trailer!