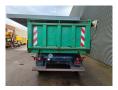

## **Beschreibung**

Mafa LK 18/45 TT.

Year: 1997. 9 tons BPW axles. Max weight: 18.000 kg. Airsuspension.

Dimmensions inside kipper:

L: 4500 mm. W: 2330 mm. H: 1000 mm.

Tyres: 385/65R22,5 70%.

German Trailer!