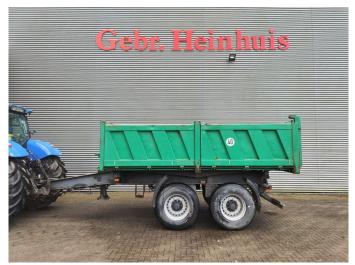

## **Mafa** LK 18/45 TT

## **Beschreibung**

Mafa LK 18/45 TT.

Year: 1997. 9 tons BPW axles. Max weight: 18.000 kg. Airsuspension.

Dimmensions inside kipper:

L: 4500 mm. W: 2330 mm. H: 1000 mm.

Tyres: 385/65R22,5 70%.

German Trailer!