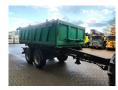

## **Beschreibung**

Mafa LK 18/45 TT.

Year: 1997. 9 tons BPW axles. Max weight: 18.000 kg. Airsuspension.

Dimmensions inside kipper:

L: 4500 mm. W: 2330 mm. H: 1000 mm.

Tyres: 385/65R22,5 70%.

German Trailer!