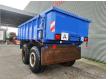

## Fliegl ASW 248 Stone Big Run

## **Beschreibung**

Fliegl ASW 248 Stone Big Run.

Year: 2010. ADR axles.

Max weight: 22.000 kg.

Hydr. tailgate. Steelsuspension.

Hydraulic works on hydraulic from the truck.

40 KMH.

Hydraulic sliding floor. Dimmensions inside:

L: 4800 mm. W: 2380 mm. H: 1100 mm.

Tyres: 14.00x530R23 40%.

2 Pieces available!

German Trailer!

ID NR: 378.

The General Terms and Conditions of Heinhuis are applicable to all adverts, offers and quotations by Heinhuis, all agreements entered into by Heinhuis and the negotiations preceding them. By any form of response you accept the applicability of the General Terms and Conditions of Heinhuis and you declare that you have taken note of these General Terms and Conditions. Our prices are export netto prices.