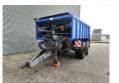

## Fliegl ASW 248 Stone Big Run

## **Beschreibung**

Fliegl ASW 248 Stone Big Run.

Year: 2010. ADR axles.

Max weight: 22.000 kg.

Hydr. tailgate. Steelsuspension.

Hydraulic works on hydraulic from the truck.

40 KMH.

Hydraulic sliding floor. Dimmensions inside:

L: 4800 mm. W: 2380 mm. H: 1100 mm.

Tyres: 14.00x530R23 40%.

2 Pieces available!

German Trailer!

ID NR: 378.

The General Terms and Conditions of Heinhuis are applicable to all adverts, offers and quotations by Heinhuis, all agreements entered into by Heinhuis and the negotiations preceding them. By any form of response you accept the applicability of the General Terms and Conditions of Heinhuis and you declare that you have taken note of these General Terms and Conditions. Our prices are export netto prices.