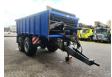

## Fliegl ASW 248 Stone Big Run

## **Beschreibung**

Fliegl ASW 248 Stone Big Run.

Year: 2010. ADR axles.

Max weight: 22.000 kg.

Hydr. tailgate. Steelsuspension.

Hydraulic works on hydraulic from the truck.

40 KMH.

Hydraulic sliding floor. Dimmensions inside:

L: 4800 mm. W: 2380 mm. H: 1100 mm.

Tyres: 14.00x530R23 40%.

2 Pieces available!

German Trailer!

ID NR: 378.

The General Terms and Conditions of Heinhuis are applicable to all adverts, offers and quotations by Heinhuis, all agreements entered into by Heinhuis and the negotiations preceding them. By any form of response you accept the applicability of the General Terms and Conditions of Heinhuis and you declare that you have taken note of these General Terms and Conditions. Our prices are export netto prices.