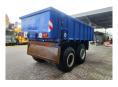

## Fliegl ASW 248 Stone Big Run

## **Beschreibung**

Fliegl ASW 248 Stone Big Run.

Year: 2010. ADR axles.

Max weight: 22.000 kg.

Hydr. tailgate. Steelsuspension.

Hydraulic works on hydraulic from the truck.

40 KMH.

Hydraulic sliding floor. Dimmensions inside:

L: 4800 mm. W: 2380 mm. H: 1100 mm.

Tyres: 14.00x530R23 40%.

2 Pieces available!

German Trailer!

ID NR: 378.

The General Terms and Conditions of Heinhuis are applicable to all adverts, offers and quotations by Heinhuis, all agreements entered into by Heinhuis and the negotiations preceding them. By any form of response you accept the applicability of the General Terms and Conditions of Heinhuis and you declare that you have taken note of these General Terms and Conditions. Our prices are export netto prices.