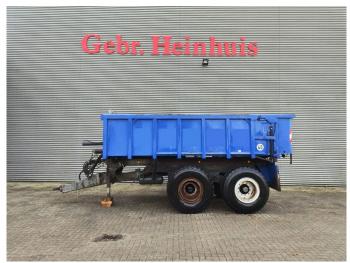

## Fliegl ASW 248 Stone Big Run

## **Beschreibung**

Fliegl ASW 248 Stone Big Run.

Year: 2010. ADR axles.

Max weight: 22.000 kg.

Hydr. tailgate. Steelsuspension.

Hydraulic works on hydraulic from the truck.

40 KMH.

Hydraulic sliding floor. Dimmensions inside:

L: 4800 mm. W: 2380 mm. H: 1100 mm.

Tyres: 14.00x530R23 40%.

2 Pieces available!

German Trailer!

ID NR: 378.

The General Terms and Conditions of Heinhuis are applicable to all adverts, offers and quotations by Heinhuis, all agreements entered into by Heinhuis and the negotiations preceding them. By any form of response you accept the applicability of the General Terms and Conditions of Heinhuis and you declare that you have taken note of these General Terms and Conditions. Our prices are export netto prices.