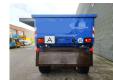

## Fliegl ASW 248 Stone Big Run

## **Beschreibung**

Fliegl ASW 248 Stone Big Run.

Year: 2010. ADR axles.

Max weight: 22.000 kg.

Hydr. tailgate. Steelsuspension.

Hydraulic works on hydraulic from the truck.

40 KMH.

Hydraulic sliding floor. Dimmensions inside:

L: 4800 mm. W: 2380 mm. H: 1100 mm.

Tyres: 14.00x530R23 40%.

2 Pieces available!

German Trailer!

ID NR: 378.

The General Terms and Conditions of Heinhuis are applicable to all adverts, offers and quotations by Heinhuis, all agreements entered into by Heinhuis and the negotiations preceding them. By any form of response you accept the applicability of the General Terms and Conditions of Heinhuis and you declare that you have taken note of these General Terms and Conditions. Our prices are export netto prices.