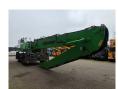

## Sennebogen 830 E HD Magnetfunction

## **Beschreibung**

Sennebogen 830 E HD.

Year: 2021. Hours: 9517. CE machine.

168 KW Cummins B6.7 engine.

Central greasing system.

Camera.

Magnetfunction (Generator).

Ad Blue.

MaxCab Hydr elevating cabin.

4 point outriggers.

3th and 4th hydr. functions.

Joystick steering. Airconditioning.

Boom: circa 10.000 mm. Stick: circa 7600 mm.

K17 Boom. Tyres: 16.00-25.

German Machine!

ID NR: 91.