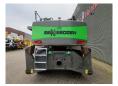

## Sennebogen 830 E HD Magnetfunction

## **Beschreibung**

Sennebogen 830 E HD.

Year: 2021. Hours: 9517. CE machine.

168 KW Cummins B6.7 engine.

Central greasing system.

Camera.

Magnetfunction (Generator).

Ad Blue.

MaxCab Hydr elevating cabin.

4 point outriggers.

3th and 4th hydr. functions.

Joystick steering. Airconditioning.

Boom: circa 10.000 mm. Stick: circa 7600 mm.

K17 Boom. Tyres: 16.00-25.

German Machine!

ID NR: 91.