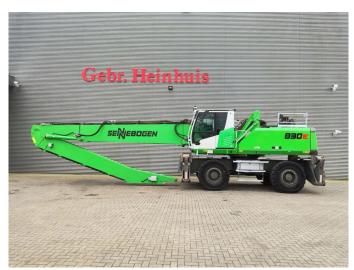

## Sennebogen 830 E HD Magnetfunction

## **Beschreibung**

Sennebogen 830 E HD.

Year: 2021. Hours: 9517. CE machine.

168 KW Cummins B6.7 engine.

Central greasing system.

Camera.

Magnetfunction (Generator).

Ad Blue.

MaxCab Hydr elevating cabin.

4 point outriggers.

3th and 4th hydr. functions.

Joystick steering. Airconditioning.

Boom: circa 10.000 mm. Stick: circa 7600 mm.

K17 Boom. Tyres: 16.00-25.

German Machine!

ID NR: 91.