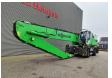

## Sennebogen 830 E HD Magnetfunction

## **Beschreibung**

Sennebogen 830 E HD.

Year: 2021. Hours: 9517. CE machine.

168 KW Cummins B6.7 engine.

Central greasing system.

Camera.

Magnetfunction (Generator).

Ad Blue.

MaxCab Hydr elevating cabin.

4 point outriggers.

3th and 4th hydr. functions.

Joystick steering. Airconditioning.

Boom: circa 10.000 mm. Stick: circa 7600 mm.

K17 Boom. Tyres: 16.00-25.

German Machine!

ID NR: 91.