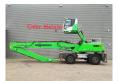

## Sennebogen 830 E HD Magnetfunction

## **Beschreibung**

Sennebogen 830 E HD.

Year: 2021. Hours: 9517. CE machine.

168 KW Cummins B6.7 engine.

Central greasing system.

Camera.

Magnetfunction (Generator).

Ad Blue.

MaxCab Hydr elevating cabin.

4 point outriggers.

3th and 4th hydr. functions.

Joystick steering. Airconditioning.

Boom: circa 10.000 mm. Stick: circa 7600 mm.

K17 Boom. Tyres: 16.00-25.

German Machine!

ID NR: 91.