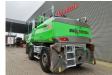

## Sennebogen 830 E HD Magnetfunction

## **Beschreibung**

Sennebogen 830 E HD.

Year: 2021. Hours: 9517. CE machine.

168 KW Cummins B6.7 engine.

Central greasing system.

Camera.

Magnetfunction (Generator).

Ad Blue.

MaxCab Hydr elevating cabin.

4 point outriggers.

3th and 4th hydr. functions.

Joystick steering. Airconditioning.

Boom: circa 10.000 mm. Stick: circa 7600 mm.

K17 Boom. Tyres: 16.00-25.

German Machine!

ID NR: 91.