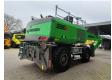

## Sennebogen 830 E HD Magnetfunction

## **Beschreibung**

Sennebogen 830 E HD.

Year: 2021. Hours: 9517. CE machine.

168 KW Cummins B6.7 engine.

Central greasing system.

Camera.

Magnetfunction (Generator).

Ad Blue.

MaxCab Hydr elevating cabin.

4 point outriggers.

3th and 4th hydr. functions.

Joystick steering. Airconditioning.

Boom: circa 10.000 mm. Stick: circa 7600 mm.

K17 Boom. Tyres: 16.00-25.

German Machine!

ID NR: 91.