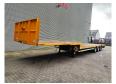

## **Beschreibung**

Gföllner SPL3/30TL.

Year: 2008. 8 tons BPW axles. Weight: 7500 kg.

Max weight: 35.000 - 45.000 kg.

Kingpin load: 11.000 kg.

Airsuspension.

3th axle steering axle.

Galavanised.

EBS.

Dimmensions:

Neck:

L: 3950 mm. W: 2550 mm. H: 1200 mm.

Kingpin height: 1080 mm.

Floor: L: 9500 mm. W: 2550 mm. H: 840 mm.

Tyres: 245/70R17,5 70%.

ID NR: 677.