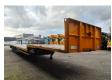

## **Beschreibung**

Gföllner SPL3/30TL.

Year: 2008. 8 tons BPW axles. Weight: 7500 kg.

Max weight: 35.000 - 45.000 kg.

Kingpin load: 11.000 kg.

Airsuspension.

3th axle steering axle.

Galavanised.

EBS.

Dimmensions:

Neck:

L: 3950 mm. W: 2550 mm. H: 1200 mm.

Kingpin height: 1080 mm.

Floor: L: 9500 mm. W: 2550 mm. H: 840 mm.

Tyres: 245/70R17,5 70%.

ID NR: 677.