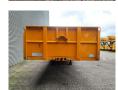

## **Beschreibung**

Gföllner SPL3/30TL.

Year: 2008. 8 tons BPW axles. Weight: 7500 kg.

Max weight: 35.000 - 45.000 kg.

Kingpin load: 11.000 kg.

Airsuspension.

3th axle steering axle.

Galavanised.

EBS.

Dimmensions:

Neck:

L: 3950 mm. W: 2550 mm. H: 1200 mm.

Kingpin height: 1080 mm.

Floor: L: 9500 mm. W: 2550 mm. H: 840 mm.

Tyres: 245/70R17,5 70%.

ID NR: 677.