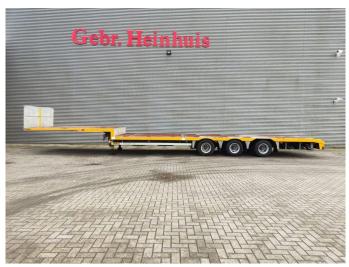

## **Beschreibung**

Gföllner SPL3/30TL.

Year: 2008. 8 tons BPW axles. Weight: 7500 kg.

Max weight: 35.000 - 45.000 kg.

Kingpin load: 11.000 kg.

Airsuspension.

3th axle steering axle.

Galavanised.

EBS.

Dimmensions:

Neck:

L: 3950 mm. W: 2550 mm. H: 1200 mm.

Kingpin height: 1080 mm.

Floor: L: 9500 mm. W: 2550 mm. H: 840 mm.

Tyres: 245/70R17,5 70%.

ID NR: 677.