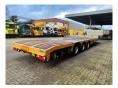

## **Beschreibung**

Gföllner SPL3/30TL.

Year: 2008. 8 tons BPW axles. Weight: 7500 kg.

Max weight: 35.000 - 45.000 kg.

Kingpin load: 11.000 kg.

Airsuspension.

3th axle steering axle.

Galavanised.

EBS.

Dimmensions:

Neck:

L: 3950 mm. W: 2550 mm. H: 1200 mm.

Kingpin height: 1080 mm.

Floor: L: 9500 mm. W: 2550 mm. H: 840 mm.

Tyres: 245/70R17,5 70%.

ID NR: 677.