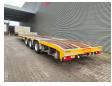

## **Beschreibung**

Gföllner SPL3/30TL.

Year: 2008. 8 tons BPW axles. Weight: 7500 kg.

Max weight: 35.000 - 45.000 kg.

Kingpin load: 11.000 kg.

Airsuspension.

3th axle steering axle.

Galavanised.

EBS.

Dimmensions:

Neck:

L: 3950 mm. W: 2550 mm. H: 1200 mm.

Kingpin height: 1080 mm.

Floor: L: 9500 mm. W: 2550 mm. H: 840 mm.

Tyres: 245/70R17,5 70%.

ID NR: 677.