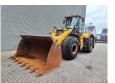

## Caterpillar 966 M

## **Beschreibung**

Caterpillar 966 M.

Year: 2015. Hours: 22.602. Weight: 24.000 kg. CE Machine. 229 KW.

Central greasing system.

Radio CD.
Airconditioning.
Camera.
Joystick steering.
Rops / Fops.

Pfreundt Wage / weight system. 1 Bucket: 160x310x105 cm. Tyres: 26.5R25 40-80%.