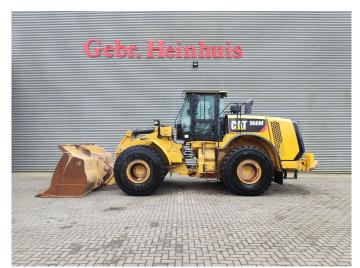

## Caterpillar 966 M

## **Beschreibung**

Caterpillar 966 M.

Year: 2015. Hours: 22.602. Weight: 24.000 kg. CE Machine. 229 KW.

Central greasing system.

Radio CD.
Airconditioning.
Camera.
Joystick steering.
Rops / Fops.

Pfreundt Wage / weight system. 1 Bucket: 160x310x105 cm. Tyres: 26.5R25 40-80%.