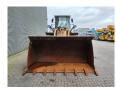

## Caterpillar 966 M

## **Beschreibung**

Caterpillar 966 M.

Year: 2015. Hours: 22.602. Weight: 24.000 kg. CE Machine. 229 KW.

Central greasing system.

Radio CD.
Airconditioning.
Camera.
Joystick steering.
Rops / Fops.

Pfreundt Wage / weight system. 1 Bucket: 160x310x105 cm. Tyres: 26.5R25 40-80%.