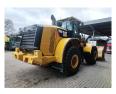

## Caterpillar 966 M

## **Beschreibung**

Caterpillar 966 M.

Year: 2015. Hours: 22.602. Weight: 24.000 kg. CE Machine. 229 KW.

Central greasing system.

Radio CD.
Airconditioning.
Camera.
Joystick steering.
Rops / Fops.

Pfreundt Wage / weight system. 1 Bucket: 160x310x105 cm. Tyres: 26.5R25 40-80%.