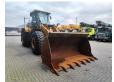

## Caterpillar 966 M

## **Beschreibung**

Caterpillar 966 M.

Year: 2015. Hours: 22.602. Weight: 24.000 kg. CE Machine. 229 KW.

Central greasing system.

Radio CD.
Airconditioning.
Camera.
Joystick steering.
Rops / Fops.

Pfreundt Wage / weight system. 1 Bucket: 160x310x105 cm. Tyres: 26.5R25 40-80%.