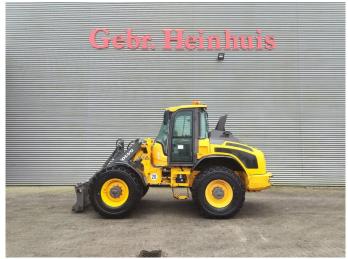

## Volvo L50H

## **Beschreibung**

Volvo L50H.

Year: 2016. Hours: 26.466. Weight: 10.500 kg. CE machine. 87 KW. Axle load: 1: 6300 kg. 2: 7500 kg.

Central greasing system.

20 KMH.
Ad Blue.
Quick hitch.
3th hydr. function.
Airconditioning.
Nightheater.
Joystick.
Camera.

Tyres: 17.5R25 80%.

German Machine!

ID NR: 371.

The General Terms and Conditions of Heinhuis are applicable to all adverts, offers and quotations by Heinhuis, all agreements entered into by Heinhuis and the negotiations preceding them. By any form of response you accept the applicability of the General Terms and Conditions of Heinhuis and you declare that you have taken note of these General Terms and Conditions. Our prices are export netto prices.