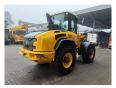

## Volvo L50H

## **Beschreibung**

Volvo L50H.

Year: 2016. Hours: 26.466. Weight: 10.500 kg. CE machine. 87 KW. Axle load: 1: 6300 kg. 2: 7500 kg.

Central greasing system.

20 KMH.
Ad Blue.
Quick hitch.
3th hydr. function.
Airconditioning.
Nightheater.
Joystick.
Camera.

Tyres: 17.5R25 80%.

German Machine!

ID NR: 371.

The General Terms and Conditions of Heinhuis are applicable to all adverts, offers and quotations by Heinhuis, all agreements entered into by Heinhuis and the negotiations preceding them. By any form of response you accept the applicability of the General Terms and Conditions of Heinhuis and you declare that you have taken note of these General Terms and Conditions. Our prices are export netto prices.