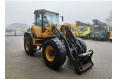

## Volvo L50H

## **Beschreibung**

Volvo L50H.

Year: 2016. Hours: 26.466. Weight: 10.500 kg. CE machine. 87 KW. Axle load: 1: 6300 kg. 2: 7500 kg.

Central greasing system.

20 KMH.
Ad Blue.
Quick hitch.
3th hydr. function.
Airconditioning.
Nightheater.
Joystick.
Camera.

Tyres: 17.5R25 80%.

German Machine!

ID NR: 371.

The General Terms and Conditions of Heinhuis are applicable to all adverts, offers and quotations by Heinhuis, all agreements entered into by Heinhuis and the negotiations preceding them. By any form of response you accept the applicability of the General Terms and Conditions of Heinhuis and you declare that you have taken note of these General Terms and Conditions. Our prices are export netto prices.