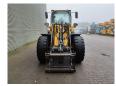

## Volvo L50H

## **Beschreibung**

Volvo L50H.

Year: 2016. Hours: 26.466. Weight: 10.500 kg. CE machine. 87 KW. Axle load: 1: 6300 kg. 2: 7500 kg.

Central greasing system.

20 KMH.
Ad Blue.
Quick hitch.
3th hydr. function.
Airconditioning.
Nightheater.
Joystick.
Camera.

Tyres: 17.5R25 80%.

German Machine!

ID NR: 371.

The General Terms and Conditions of Heinhuis are applicable to all adverts, offers and quotations by Heinhuis, all agreements entered into by Heinhuis and the negotiations preceding them. By any form of response you accept the applicability of the General Terms and Conditions of Heinhuis and you declare that you have taken note of these General Terms and Conditions. Our prices are export netto prices.