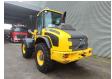

## Volvo L50H

## **Beschreibung**

Volvo L50H.

Year: 2016. Hours: 26.466. Weight: 10.500 kg. CE machine. 87 KW. Axle load: 1: 6300 kg. 2: 7500 kg.

Central greasing system.

20 KMH.
Ad Blue.
Quick hitch.
3th hydr. function.
Airconditioning.
Nightheater.
Joystick.
Camera.

Tyres: 17.5R25 80%.

German Machine!

ID NR: 371.

The General Terms and Conditions of Heinhuis are applicable to all adverts, offers and quotations by Heinhuis, all agreements entered into by Heinhuis and the negotiations preceding them. By any form of response you accept the applicability of the General Terms and Conditions of Heinhuis and you declare that you have taken note of these General Terms and Conditions. Our prices are export netto prices.