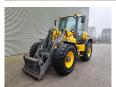

## Volvo L50H

## **Beschreibung**

Volvo L50H.

Year: 2016. Hours: 26.466. Weight: 10.500 kg. CE machine. 87 KW. Axle load: 1: 6300 kg. 2: 7500 kg.

Central greasing system.

20 KMH.
Ad Blue.
Quick hitch.
3th hydr. function.
Airconditioning.
Nightheater.
Joystick.
Camera.

Tyres: 17.5R25 80%.

German Machine!

ID NR: 371.

The General Terms and Conditions of Heinhuis are applicable to all adverts, offers and quotations by Heinhuis, all agreements entered into by Heinhuis and the negotiations preceding them. By any form of response you accept the applicability of the General Terms and Conditions of Heinhuis and you declare that you have taken note of these General Terms and Conditions. Our prices are export netto prices.