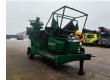

## Komptech Hurrikan New Engine!

## Beschreibung

Komptech Hurrikan.

Year: 2006. Hours: 3459.

Max weight: 6500 kg.

CE Machine.

Axle load: 600 kg Alko axle.

53 KVA. 400 V 63 A.

New Perkins diesel engine. Tyres: 285/70R19,5 80%.