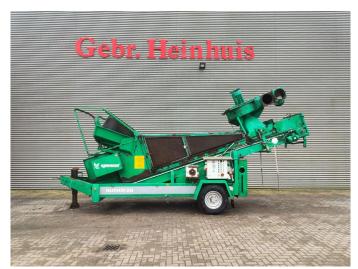

## Komptech Hurrikan New Engine!

## Beschreibung

Komptech Hurrikan.

Year: 2006. Hours: 3459.

Max weight: 6500 kg.

CE Machine.

Axle load: 600 kg Alko axle.

53 KVA. 400 V 63 A.

New Perkins diesel engine. Tyres: 285/70R19,5 80%.