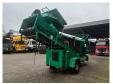

## Komptech Hurrikan New Engine!

## Beschreibung

Komptech Hurrikan.

Year: 2006. Hours: 3459.

Max weight: 6500 kg.

CE Machine.

Axle load: 600 kg Alko axle.

53 KVA. 400 V 63 A.

New Perkins diesel engine. Tyres: 285/70R19,5 80%.