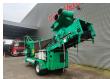

## Komptech Hurrikan New Engine!

## Beschreibung

Komptech Hurrikan.

Year: 2006. Hours: 3459.

Max weight: 6500 kg.

CE Machine.

Axle load: 600 kg Alko axle.

53 KVA. 400 V 63 A.

New Perkins diesel engine. Tyres: 285/70R19,5 80%.