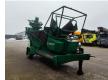

## Komptech Huttikan New Engine!

## **Beschreibung**

Komptech Hurrikan.

Year: 2006. Hours: 3459.

Max weight: 6500 kg.

CE Machine.

Axle load: 600 kg Alko axle.

53 KVA. 400 V 63 A.

New Perkins diesel engine. Tyres: 285/70R19,5 80%.