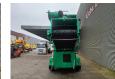

## Komptech Huttikan New Engine!

## **Beschreibung**

Komptech Hurrikan.

Year: 2006. Hours: 3459.

Max weight: 6500 kg.

CE Machine.

Axle load: 600 kg Alko axle.

53 KVA. 400 V 63 A.

New Perkins diesel engine. Tyres: 285/70R19,5 80%.

German Machine including german street registration!

ID NR: 391.

The General Terms and Conditions of Heinhuis are applicable to all adverts, offers and quotations by Heinhuis, all agreements entered into by Heinhuis and the negotiations preceding them. By any form of response you accept the applicability of the General Terms and Conditions of Heinhuis and you declare that you have taken note of these General Terms and Conditions. Our prices are export netto prices.