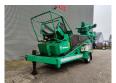

## Komptech Huttikan New Engine!

## **Beschreibung**

Komptech Hurrikan.

Year: 2006. Hours: 3459.

Max weight: 6500 kg.

CE Machine.

Axle load: 600 kg Alko axle.

53 KVA. 400 V 63 A.

New Perkins diesel engine. Tyres: 285/70R19,5 80%.

German Machine including german street registration!

ID NR: 391.

The General Terms and Conditions of Heinhuis are applicable to all adverts, offers and quotations by Heinhuis, all agreements entered into by Heinhuis and the negotiations preceding them. By any form of response you accept the applicability of the General Terms and Conditions of Heinhuis and you declare that you have taken note of these General Terms and Conditions. Our prices are export netto prices.