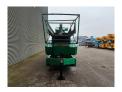

## Komptech Huttikan New Engine!

## **Beschreibung**

Komptech Hurrikan.

Year: 2006. Hours: 3459.

Max weight: 6500 kg.

CE Machine.

Axle load: 600 kg Alko axle.

53 KVA. 400 V 63 A.

New Perkins diesel engine. Tyres: 285/70R19,5 80%.