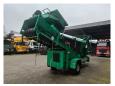

## Komptech Huttikan New Engine!

## **Beschreibung**

Komptech Hurrikan.

Year: 2006. Hours: 3459.

Max weight: 6500 kg.

CE Machine.

Axle load: 600 kg Alko axle.

53 KVA. 400 V 63 A.

New Perkins diesel engine. Tyres: 285/70R19,5 80%.