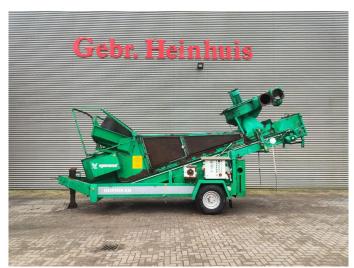

## Komptech Huttikan New Engine!

## **Beschreibung**

Komptech Hurrikan.

Year: 2006. Hours: 3459.

Max weight: 6500 kg.

CE Machine.

Axle load: 600 kg Alko axle.

53 KVA. 400 V 63 A.

New Perkins diesel engine. Tyres: 285/70R19,5 80%.

German Machine including german street registration!

ID NR: 391.

The General Terms and Conditions of Heinhuis are applicable to all adverts, offers and quotations by Heinhuis, all agreements entered into by Heinhuis and the negotiations preceding them. By any form of response you accept the applicability of the General Terms and Conditions of Heinhuis and you declare that you have taken note of these General Terms and Conditions. Our prices are export netto prices.