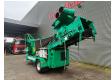

## Komptech Huttikan New Engine!

## **Beschreibung**

Komptech Hurrikan.

Year: 2006. Hours: 3459.

Max weight: 6500 kg.

CE Machine.

Axle load: 600 kg Alko axle.

53 KVA. 400 V 63 A.

New Perkins diesel engine. Tyres: 285/70R19,5 80%.

German Machine including german street registration!

ID NR: 391.

The General Terms and Conditions of Heinhuis are applicable to all adverts, offers and quotations by Heinhuis, all agreements entered into by Heinhuis and the negotiations preceding them. By any form of response you accept the applicability of the General Terms and Conditions of Heinhuis and you declare that you have taken note of these General Terms and Conditions. Our prices are export netto prices.