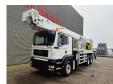

## MAN 6x4 Bronto Skylift S52XDT

## **Beschreibung**

MAN TGA 26.430 6x4.

Year: 2006.

Milage: 194.963 km.

Automatic.

Max weight: 26.000 kg

Axle load: 1: 8000 kg. 2: 11.500 kg. 3: 11.500 kg.

Multifunctional steering wheel.

On the back airsuspension.

D20 Common rail.

Tyres:

Front: 385/65R22,5 80%. Rear: 315/80R22,5 70%. Bronto Skylift S52 XDT.

Year: 2006. Hours: 11.825. Hours RPM: 2578.

Max wind speed: 12,5 m/s. Max permitted tilt: 0.5 degree. Max lateral force: 400 N.

Max capacity basket: 600 kg / 7 persons + 40 kg.

4 point outriggers.

Widened and Rotated basket.

Electrical function and airfunction in basket.

Max working height: 52 meter. Max outreach: 34 meter.

ID NR: 14.