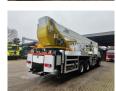

## MAN 6x4 Bronto Skylift S52XDT

## **Beschreibung**

MAN TGA 26.430 6x4.

Year: 2006.

Milage: 194.963 km.

Automatic.

Max weight: 26.000 kg

Axle load: 1: 8000 kg. 2: 11.500 kg. 3: 11.500 kg.

Multifunctional steering wheel.

On the back airsuspension.

D20 Common rail.

Tyres:

Front: 385/65R22,5 80%. Rear: 315/80R22,5 70%. Bronto Skylift S52 XDT.

Year: 2006. Hours: 11.825. Hours RPM: 2578.

Max wind speed: 12,5 m/s. Max permitted tilt: 0.5 degree. Max lateral force: 400 N.

Max capacity basket: 600 kg / 7 persons + 40 kg.

4 point outriggers.

Widened and Rotated basket.

Electrical function and airfunction in basket.

Max working height: 52 meter. Max outreach: 34 meter.

ID NR: 14.