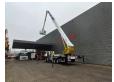

On the back airsuspension.

D20 Common rail.

Tyres:

Front: 385/65R22,5 80%. Rear: 315/80R22,5 70%. Bronto Skylift S52 XDT.

Year: 2006. Hours: 11.825. Hours RPM: 2578.

Max wind speed: 12,5 m/s. Max permitted tilt: 0.5 degree. Max lateral force: 400 N.

Max capacity basket: 600 kg / 7 persons + 40 kg.

4 point outriggers.

Widened and Rotated basket.

Electrical function and airfunction in basket.

Max working height: 52 meter. Max outreach: 34 meter.

ID NR: 14.