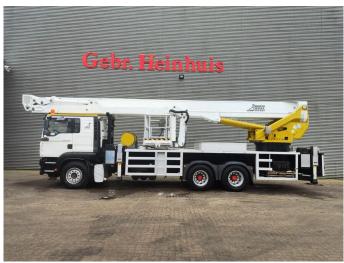

## MAN 6x4 Bronto Skylift S52XDT

## **Beschreibung**

MAN TGA 26.430 6x4.

Year: 2006.

Milage: 194.963 km.

Automatic.

Max weight: 26.000 kg

Axle load: 1: 8000 kg. 2: 11.500 kg. 3: 11.500 kg.

Multifunctional steering wheel.

On the back airsuspension.

D20 Common rail.

Tyres:

Front: 385/65R22,5 80%. Rear: 315/80R22,5 70%. Bronto Skylift S52 XDT.

Year: 2006. Hours: 11.825. Hours RPM: 2578.

Max wind speed: 12,5 m/s. Max permitted tilt: 0.5 degree. Max lateral force: 400 N.

Max capacity basket: 600 kg / 7 persons + 40 kg.

4 point outriggers.

Widened and Rotated basket.

Electrical function and airfunction in basket.

Max working height: 52 meter. Max outreach: 34 meter.

ID NR: 14.