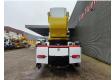

## MAN 6x4 Bronto Skylift S52XDT

## **Beschreibung**

MAN TGA 26.430 6x4.

Year: 2006.

Milage: 194.963 km.

Automatic.

Max weight: 26.000 kg

Axle load: 1: 8000 kg. 2: 11.500 kg. 3: 11.500 kg.

Multifunctional steering wheel.

On the back airsuspension.

D20 Common rail.

Tyres:

Front: 385/65R22,5 80%. Rear: 315/80R22,5 70%. Bronto Skylift S52 XDT.

Year: 2006. Hours: 11.825. Hours RPM: 2578.

Max wind speed: 12,5 m/s. Max permitted tilt: 0.5 degree. Max lateral force: 400 N.

Max capacity basket: 600 kg / 7 persons + 40 kg.

4 point outriggers.

Widened and Rotated basket.

Electrical function and airfunction in basket.

Max working height: 52 meter. Max outreach: 34 meter.

ID NR: 14.