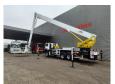

On the back airsuspension.

D20 Common rail.

Tyres:

Front: 385/65R22,5 80%. Rear: 315/80R22,5 70%. Bronto Skylift S52 XDT.

Year: 2006. Hours: 11.825. Hours RPM: 2578.

Max wind speed: 12,5 m/s. Max permitted tilt: 0.5 degree. Max lateral force: 400 N.

Max capacity basket: 600 kg / 7 persons + 40 kg.

4 point outriggers.

Widened and Rotated basket.

Electrical function and airfunction in basket.

Max working height: 52 meter. Max outreach: 34 meter.

ID NR: 14.