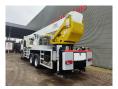

## MAN 6x4 Bronto Skylift S52XDT

## **Beschreibung**

MAN TGA 26.430 6x4.

Year: 2006.

Milage: 194.963 km.

Automatic.

Max weight: 26.000 kg

Axle load: 1: 8000 kg. 2: 11.500 kg. 3: 11.500 kg.

Multifunctional steering wheel.

On the back airsuspension.

D20 Common rail.

Tyres:

Front: 385/65R22,5 80%. Rear: 315/80R22,5 70%. Bronto Skylift S52 XDT.

Year: 2006. Hours: 11.825. Hours RPM: 2578.

Max wind speed: 12,5 m/s. Max permitted tilt: 0.5 degree. Max lateral force: 400 N.

Max capacity basket: 600 kg / 7 persons + 40 kg.

4 point outriggers.

Widened and Rotated basket.

Electrical function and airfunction in basket.

Max working height: 52 meter. Max outreach: 34 meter.

ID NR: 14.