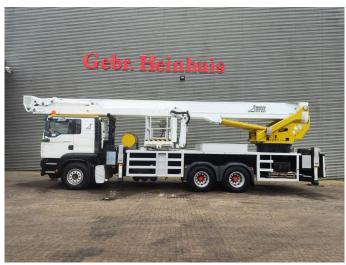

## Bronto Skylift S52XDT MAN TGA 26.430 6x4

## **Beschreibung**

MAN TGA 26.430 6x4.

Year: 2006.

Milage: 194.963 km.

Automatic.

Max weight: 26.000 kg

Axle load: 1: 8000 kg. 2: 11.500 kg. 3: 11.500 kg.

Multifunctional steering wheel.

On the back airsuspension.

D20 Common rail.

Tyres:

Front: 385/65R22,5 80%. Rear: 315/80R22,5 70%. Bronto Skylift S52 XDT.

Year: 2006. Hours: 11.825. Hours RPM: 2578.

Max wind speed: 12,5 m/s. Max permitted tilt: 0.5 degree. Max lateral force: 400 N.

Max capacity basket: 600 kg / 7 persons + 40 kg.

4 point outriggers.

Widened and Rotated basket.

Electrical function and airfunction in basket.

Max working height: 52 meter. Max outreach: 34 meter.

ID NR: 14.