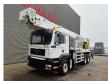

## Bronto Skylift S52XDT MAN TGA 26.430 6x4

## **Beschreibung**

MAN TGA 26.430 6x4.

Year: 2006.

Milage: 194.963 km.

Automatic.

Max weight: 26.000 kg

Axle load: 1: 8000 kg. 2: 11.500 kg. 3: 11.500 kg.

Multifunctional steering wheel.

On the back airsuspension.

D20 Common rail.

Tyres:

Front: 385/65R22,5 80%. Rear: 315/80R22,5 70%. Bronto Skylift S52 XDT.

Year: 2006. Hours: 11.825. Hours RPM: 2578.

Max wind speed: 12,5 m/s. Max permitted tilt: 0.5 degree. Max lateral force: 400 N.

Max capacity basket: 600 kg / 7 persons + 40 kg.

4 point outriggers.

Widened and Rotated basket.

Electrical function and airfunction in basket.

Max working height: 52 meter. Max outreach: 34 meter.

ID NR: 14.