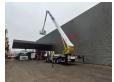

## Bronto Skylift S52XDT MAN TGA 26.430 6x4

On the back airsuspension.

D20 Common rail.

Tyres:

Front: 385/65R22,5 80%. Rear: 315/80R22,5 70%. Bronto Skylift S52 XDT.

Year: 2006. Hours: 11.825. Hours RPM: 2578.

Max wind speed: 12,5 m/s. Max permitted tilt: 0.5 degree. Max lateral force: 400 N.

Max capacity basket: 600 kg / 7 persons + 40 kg.

4 point outriggers.

Widened and Rotated basket.

Electrical function and airfunction in basket.

Max working height: 52 meter. Max outreach: 34 meter.

ID NR: 14.