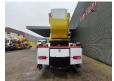

## Bronto Skylift S52XDT MAN TGA 26.430 6x4

On the back airsuspension.

D20 Common rail.

Tyres:

Front: 385/65R22,5 80%. Rear: 315/80R22,5 70%. Bronto Skylift S52 XDT.

Year: 2006. Hours: 11.825. Hours RPM: 2578.

Max wind speed: 12,5 m/s. Max permitted tilt: 0.5 degree. Max lateral force: 400 N.

Max capacity basket: 600 kg / 7 persons + 40 kg.

4 point outriggers.

Widened and Rotated basket.

Electrical function and airfunction in basket.

Max working height: 52 meter. Max outreach: 34 meter.

ID NR: 14.