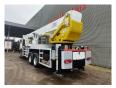

## Bronto Skylift S52XDT MAN TGA 26.430 6x4

## **Beschreibung**

MAN TGA 26.430 6x4.

Year: 2006.

Milage: 194.963 km.

Automatic.

Max weight: 26.000 kg

Axle load: 1: 8000 kg. 2: 11.500 kg. 3: 11.500 kg.

Multifunctional steering wheel.

On the back airsuspension.

D20 Common rail.

Tyres:

Front: 385/65R22,5 80%. Rear: 315/80R22,5 70%. Bronto Skylift S52 XDT.

Year: 2006. Hours: 11.825. Hours RPM: 2578.

Max wind speed: 12,5 m/s. Max permitted tilt: 0.5 degree. Max lateral force: 400 N.

Max capacity basket: 600 kg / 7 persons + 40 kg.

4 point outriggers.

Widened and Rotated basket.

Electrical function and airfunction in basket.

Max working height: 52 meter. Max outreach: 34 meter.

ID NR: 14.