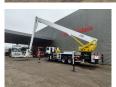

## Bronto Skylift S52XDT MAN TGA 26.430 6x4

On the back airsuspension.

D20 Common rail.

Tyres:

Front: 385/65R22,5 80%. Rear: 315/80R22,5 70%. Bronto Skylift S52 XDT.

Year: 2006. Hours: 11.825. Hours RPM: 2578.

Max wind speed: 12,5 m/s. Max permitted tilt: 0.5 degree. Max lateral force: 400 N.

Max capacity basket: 600 kg / 7 persons + 40 kg.

4 point outriggers.

Widened and Rotated basket.

Electrical function and airfunction in basket.

Max working height: 52 meter. Max outreach: 34 meter.

ID NR: 14.