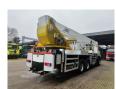

## Bronto Skylift S52XDT MAN TGA 26.430 6x4

On the back airsuspension.

D20 Common rail.

Tyres:

Front: 385/65R22,5 80%. Rear: 315/80R22,5 70%. Bronto Skylift S52 XDT.

Year: 2006. Hours: 11.825. Hours RPM: 2578.

Max wind speed: 12,5 m/s. Max permitted tilt: 0.5 degree. Max lateral force: 400 N.

Max capacity basket: 600 kg / 7 persons + 40 kg.

4 point outriggers.

Widened and Rotated basket.

Electrical function and airfunction in basket.

Max working height: 52 meter. Max outreach: 34 meter.

ID NR: 14.