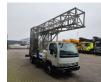

## Barin ABC 60/L-60/S Nissan Cabstar 35.12

## Beschreibung

Nissan cabstar 35.12 Barin ABC 60/L-60/S.

Year: 2006. Milage: 133.476 km. Manual gearbox 5 gears. Max weight: 3500 kg. Axle load: 1: 1750 kg. 2: 2200 kg. 3 persons. Electrical operated windows. Wheelbase: 3350 mm. Sparetyre. Tyres: 195/70R15 80%. Barin ABC 60/L-60/S Automatic Bridge Control Unit. Year: 2006. Hours: 10.423. CE. Max capacity: 300 kg. Max depth: min: 3400 mm. max: 6000 mm.