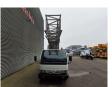

## Barin ABC 60/L-60/S Nissan Cabstar 35.12

## Beschreibung

Nissan cabstar 35.12 Barin ABC 60/L-60/S.

Year: 2006. Milage: 133.476 km. Manual gearbox 5 gears. Max weight: 3500 kg. Axle load: 1: 1750 kg. 2: 2200 kg. 3 persons. Electrical operated windows. Wheelbase: 3350 mm. Sparetyre. Tyres: 195/70R15 80%. Barin ABC 60/L-60/S Automatic Bridge Control Unit. Year: 2006. Hours: 10.423. CE. Max capacity: 300 kg. Max depth: min: 3400 mm. max: 6000 mm.