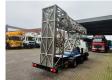

## Barin ABC 60/L-60/S Nissan Cabstar 35.12

## Beschreibung

Nissan cabstar 35.12 Barin ABC 60/L-60/S.

Year: 2006. Milage: 133.476 km. Manual gearbox 5 gears. Max weight: 3500 kg. Axle load: 1: 1750 kg. 2: 2200 kg. 3 persons. Electrical operated windows. Wheelbase: 3350 mm. Sparetyre. Tyres: 195/70R15 80%. Barin ABC 60/L-60/S Automatic Bridge Control Unit. Year: 2006. Hours: 10.423. CE. Max capacity: 300 kg. Max depth: min: 3400 mm. max: 6000 mm.