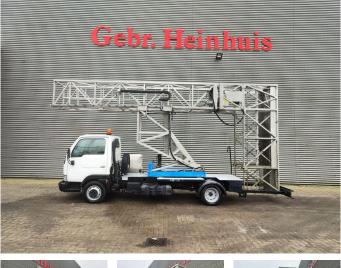

## Barin ABC 60/L-60/S Nissan Cabstar 35.12

## Beschreibung

Nissan cabstar 35.12 Barin ABC 60/L-60/S.

Year: 2006. Milage: 133.476 km. Manual gearbox 5 gears. Max weight: 3500 kg. Axle load: 1: 1750 kg. 2: 2200 kg. 3 persons. Electrical operated windows. Wheelbase: 3350 mm. Sparetyre. Tyres: 195/70R15 80%. Barin ABC 60/L-60/S Automatic Bridge Control Unit. Year: 2006. Hours: 10.423. CE. Max capacity: 300 kg. Max depth: min: 3400 mm. max: 6000 mm.