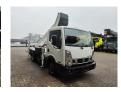

## **Beschreibung**

Nissan Cabstar 35.12 NT400.

Year: 2015. Milage: 54.023 km. Manual gearbox 5 gears. Max weight: 3500 kg.

Axle load: 1: 1750 kg. 2: 2200 kg. 3 Persons.

Electrical operated windows. Intergrated Radio CD. Wheelbase: 2850 mm. Tyres: 195/70R15 70%. Ruthmann TB 270.

Year: 2015. Hours: 5803.

Max capacity basket: 230 kg / 2 persons + 70 kg.

Max lateral force: 400 N. Max wind speed: 12,5 m/s. Max permitted tilt: 5 degree.

4 point outriggers. Rotated basket.

Electrical function in basket. Max working height: 27 meter.