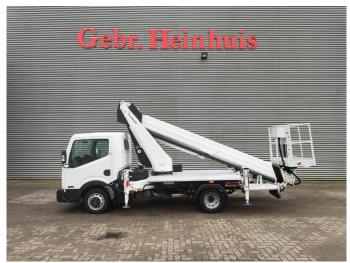

## Nissan Cabstar 35.12 NT400 Ruthmann TB 270

## **Beschreibung**

Nissan Cabstar 35.12 NT400.

Year: 2015. Milage: 54.023 km. Manual gearbox 5 gears. Max weight: 3500 kg.

Axle load: 1: 1750 kg. 2: 2200 kg. 3 Persons.

Electrical operated windows. Intergrated Radio CD. Wheelbase: 2850 mm. Tyres: 195/70R15 70%. Ruthmann TB 270.

Year: 2015. Hours: 5803.

Max capacity basket: 230 kg / 2 persons + 70 kg.

Max lateral force: 400 N. Max wind speed: 12,5 m/s. Max permitted tilt: 5 degree.

4 point outriggers. Rotated basket.

Electrical function in basket. Max working height: 27 meter.