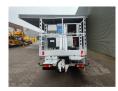

## **Beschreibung**

Nissan Cabstar 35.12 NT400.

Year: 2015. Milage: 54.023 km. Manual gearbox 5 gears. Max weight: 3500 kg.

Axle load: 1: 1750 kg. 2: 2200 kg. 3 Persons.

Electrical operated windows. Intergrated Radio CD. Wheelbase: 2850 mm. Tyres: 195/70R15 70%. Ruthmann TB 270.

Year: 2015. Hours: 5803.

Max capacity basket: 230 kg / 2 persons + 70 kg.

Max lateral force: 400 N. Max wind speed: 12,5 m/s. Max permitted tilt: 5 degree.

4 point outriggers. Rotated basket.

Electrical function in basket. Max working height: 27 meter.