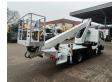

## **Beschreibung**

Nissan Cabstar 35.12 NT400.

Year: 2015. Milage: 54.023 km. Manual gearbox 5 gears. Max weight: 3500 kg.

Axle load: 1: 1750 kg. 2: 2200 kg. 3 Persons.

Electrical operated windows. Intergrated Radio CD. Wheelbase: 2850 mm. Tyres: 195/70R15 70%. Ruthmann TB 270.

Year: 2015. Hours: 5803.

Max capacity basket: 230 kg / 2 persons + 70 kg.

Max lateral force: 400 N. Max wind speed: 12,5 m/s. Max permitted tilt: 5 degree.

4 point outriggers. Rotated basket.

Electrical function in basket. Max working height: 27 meter.