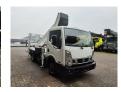

## Ruthmann TB 270 Nissan Cabstar 35.12 NT400

## **Beschreibung**

Nissan Cabstar 35.12 NT400.

Year: 2015. Milage: 54.023 km. Manual gearbox 5 gears. Max weight: 3500 kg.

Axle load: 1: 1750 kg. 2: 2200 kg. 3 Persons.

Electrical operated windows. Intergrated Radio CD. Wheelbase: 2850 mm. Tyres: 195/70R15 70%.

Tyres: 195/70R15 70 Ruthmann TB 270.

Year: 2015. Hours: 5803.

Max capacity basket: 230 kg / 2 persons + 70 kg.

Max lateral force: 400 N. Max wind speed: 12,5 m/s. Max permitted tilt: 5 degree.

4 point outriggers. Rotated basket.