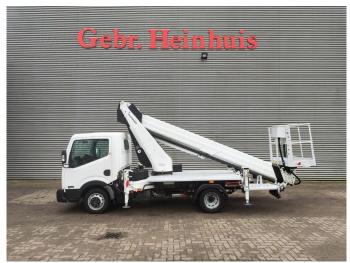

## Ruthmann TB 270 Nissan Cabstar 35.12 NT400

## **Beschreibung**

Nissan Cabstar 35.12 NT400.

Year: 2015. Milage: 54.023 km. Manual gearbox 5 gears. Max weight: 3500 kg.

Axle load: 1: 1750 kg. 2: 2200 kg. 3 Persons.

Electrical operated windows. Intergrated Radio CD. Wheelbase: 2850 mm. Tyres: 195/70R15 70%.

Tyres: 195/70R15 70 Ruthmann TB 270.

Year: 2015. Hours: 5803.

Max capacity basket: 230 kg / 2 persons + 70 kg.

Max lateral force: 400 N. Max wind speed: 12,5 m/s. Max permitted tilt: 5 degree.

4 point outriggers. Rotated basket.

Electrical function in basket. Max working height: 27 meter.

ID NR: 213.

The General Terms and Conditions of Heinhuis are applicable to all adverts, offers and quotations by Heinhuis, all agreements entered into by Heinhuis and the negotiations preceding them. By any form of response you accept the applicability of the General Terms and Conditions of Heinhuis and you declare that you have taken note of these General Terms and Conditions. Our prices are export netto prices.