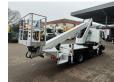

## Ruthmann TB 270 Nissan Cabstar 35.12 NT400

Tyres: 195/70R15 70 Ruthmann TB 270.

Year: 2015. Hours: 5803.

Max capacity basket: 230 kg / 2 persons + 70 kg.

Max lateral force: 400 N. Max wind speed: 12,5 m/s. Max permitted tilt: 5 degree.

4 point outriggers. Rotated basket.

Electrical function in basket. Max working height: 27 meter.

ID NR: 213.

The General Terms and Conditions of Heinhuis are applicable to all adverts, offers and quotations by Heinhuis, all agreements entered into by Heinhuis and the negotiations preceding them. By any form of response you accept the applicability of the General Terms and Conditions of Heinhuis and you declare that you have taken note of these General Terms and Conditions. Our prices are export netto prices.