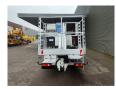

## Ruthmann TB 270 Nissan Cabstar 35.12 NT400

## **Beschreibung**

Nissan Cabstar 35.12 NT400.

Year: 2015. Milage: 54.023 km. Manual gearbox 5 gears. Max weight: 3500 kg.

Axle load: 1: 1750 kg. 2: 2200 kg. 3 Persons.

Electrical operated windows. Intergrated Radio CD. Wheelbase: 2850 mm. Tyres: 195/70R15 70%.

Tyres: 195/70R15 70 Ruthmann TB 270.

Year: 2015. Hours: 5803.

Max capacity basket: 230 kg / 2 persons + 70 kg.

Max lateral force: 400 N. Max wind speed: 12,5 m/s. Max permitted tilt: 5 degree.

4 point outriggers. Rotated basket.

Electrical function in basket. Max working height: 27 meter.

ID NR: 213.

The General Terms and Conditions of Heinhuis are applicable to all adverts, offers and quotations by Heinhuis, all agreements entered into by Heinhuis and the negotiations preceding them. By any form of response you accept the applicability of the General Terms and Conditions of Heinhuis and you declare that you have taken note of these General Terms and Conditions. Our prices are export netto prices.