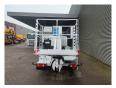

## Nissan Cabstar 35.12 NT400 Ruthmann TB 270

## **Beschreibung**

Nissan Cabstar 35.12 NT400.

Year: 2015. Milage: 41.273 km. Manual gearbox 5 gears. Max weight: 3500 kg.

Axle load: 1: 1750 kg. 2: 2200 kg. 3 Persons.

Electrical operated windows. Intergrated Radio CD. Wheelbase: 2850 mm.

Tyres: 195/70R15 70%. Ruthmann TB 270.

Year: 2015. Hours: 5015.

Max capacity basket: 230 kg / 2 persons + 70 kg.

Max lateral force: 400 N. Max wind speed: 12,5 m/s. Max permitted tilt: 5 degree.

4 point outriggers. Rotated basket.

Electrical function in basket. Max working height: 27 meter.

ID NR: 214.

The General Terms and Conditions of Heinhuis are applicable to all adverts, offers and quotations by Heinhuis, all agreements entered into by Heinhuis and the negotiations preceding them. By any form of response you accept the applicability of the General Terms and Conditions of Heinhuis and you declare that you have taken note of these General Terms and Conditions. Our prices are export netto prices.