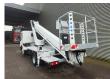

## Nissan Cabstar 35.12 NT400 Ruthmann TB 270

Tyres: 195/70R15 70%. Ruthmann TB 270.

Year: 2015. Hours: 5015.

Max capacity basket: 230 kg / 2 persons + 70 kg.

Max lateral force: 400 N. Max wind speed: 12,5 m/s. Max permitted tilt: 5 degree.

4 point outriggers. Rotated basket.

Electrical function in basket. Max working height: 27 meter.

ID NR: 214.

The General Terms and Conditions of Heinhuis are applicable to all adverts, offers and quotations by Heinhuis, all agreements entered into by Heinhuis and the negotiations preceding them. By any form of response you accept the applicability of the General Terms and Conditions of Heinhuis and you declare that you have taken note of these General Terms and Conditions. Our prices are export netto prices.