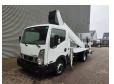

## Nissan Cabstar 35.12 NT400 Ruthmann TB 270

## **Beschreibung**

Nissan Cabstar 35.12 NT400.

Year: 2015. Milage: 41.273 km. Manual gearbox 5 gears. Max weight: 3500 kg.

Axle load: 1: 1750 kg. 2: 2200 kg. 3 Persons.

Electrical operated windows. Intergrated Radio CD. Wheelbase: 2850 mm.

Tyres: 195/70R15 70%. Ruthmann TB 270.

Year: 2015. Hours: 5015.

Max capacity basket: 230 kg / 2 persons + 70 kg.

Max lateral force: 400 N. Max wind speed: 12,5 m/s. Max permitted tilt: 5 degree.

4 point outriggers. Rotated basket.