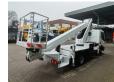

## Nissan Cabstar 35.12 NT400 Ruthmann TB 270

## **Beschreibung**

Nissan Cabstar 35.12 NT400.

Year: 2015. Milage: 41.273 km. Manual gearbox 5 gears. Max weight: 3500 kg.

Axle load: 1: 1750 kg. 2: 2200 kg. 3 Persons.

Electrical operated windows. Intergrated Radio CD. Wheelbase: 2850 mm.

Tyres: 195/70R15 70%. Ruthmann TB 270.

Year: 2015. Hours: 5015.

Max capacity basket: 230 kg / 2 persons + 70 kg.

Max lateral force: 400 N. Max wind speed: 12,5 m/s. Max permitted tilt: 5 degree.

4 point outriggers. Rotated basket.

Electrical function in basket. Max working height: 27 meter.

ID NR: 214.

The General Terms and Conditions of Heinhuis are applicable to all adverts, offers and quotations by Heinhuis, all agreements entered into by Heinhuis and the negotiations preceding them. By any form of response you accept the applicability of the General Terms and Conditions of Heinhuis and you declare that you have taken note of these General Terms and Conditions. Our prices are export netto prices.