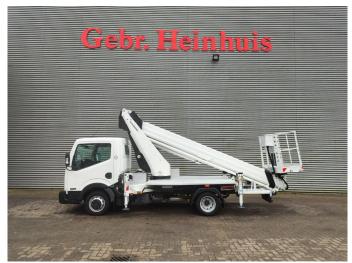

## Nissan Cabstar 35.12 NT400 Ruthmann TB 270

## **Beschreibung**

Nissan Cabstar 35.12 NT400.

Year: 2015. Milage: 41.273 km. Manual gearbox 5 gears. Max weight: 3500 kg.

Axle load: 1: 1750 kg. 2: 2200 kg. 3 Persons.

Electrical operated windows. Intergrated Radio CD. Wheelbase: 2850 mm.

Tyres: 195/70R15 70%. Ruthmann TB 270.

Year: 2015. Hours: 5015.

Max capacity basket: 230 kg / 2 persons + 70 kg.

Max lateral force: 400 N. Max wind speed: 12,5 m/s. Max permitted tilt: 5 degree.

4 point outriggers. Rotated basket.

Electrical function in basket. Max working height: 27 meter.

ID NR: 214.

The General Terms and Conditions of Heinhuis are applicable to all adverts, offers and quotations by Heinhuis, all agreements entered into by Heinhuis and the negotiations preceding them. By any form of response you accept the applicability of the General Terms and Conditions of Heinhuis and you declare that you have taken note of these General Terms and Conditions. Our prices are export netto prices.