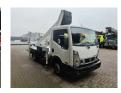

## Nissan Cabstar 35.12 NT400 Ruthmann TB 270

## **Beschreibung**

Nissan Cabstar 35.12 NT400.

Year: 2015. Milage: 41.273 km. Manual gearbox 5 gears. Max weight: 3500 kg.

Axle load: 1: 1750 kg. 2: 2200 kg. 3 Persons.

Electrical operated windows. Intergrated Radio CD. Wheelbase: 2850 mm.

Tyres: 195/70R15 70%. Ruthmann TB 270.

Year: 2015. Hours: 5015.

Max capacity basket: 230 kg / 2 persons + 70 kg.

Max lateral force: 400 N. Max wind speed: 12,5 m/s. Max permitted tilt: 5 degree.

4 point outriggers. Rotated basket.

Electrical function in basket. Max working height: 27 meter.

ID NR: 214.

The General Terms and Conditions of Heinhuis are applicable to all adverts, offers and quotations by Heinhuis, all agreements entered into by Heinhuis and the negotiations preceding them. By any form of response you accept the applicability of the General Terms and Conditions of Heinhuis and you declare that you have taken note of these General Terms and Conditions. Our prices are export netto prices.