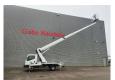

## Nissan Cabstar 35.12 NT400 Ruthmann TB 270

Tyres: 195/70R15 70%. Ruthmann TB 270.

Year: 2015. Hours: 5015.

Max capacity basket: 230 kg / 2 persons + 70 kg.

Max lateral force: 400 N. Max wind speed: 12,5 m/s. Max permitted tilt: 5 degree.

4 point outriggers. Rotated basket.

Electrical function in basket. Max working height: 27 meter.

ID NR: 214.

The General Terms and Conditions of Heinhuis are applicable to all adverts, offers and quotations by Heinhuis, all agreements entered into by Heinhuis and the negotiations preceding them. By any form of response you accept the applicability of the General Terms and Conditions of Heinhuis and you declare that you have taken note of these General Terms and Conditions. Our prices are export netto prices.