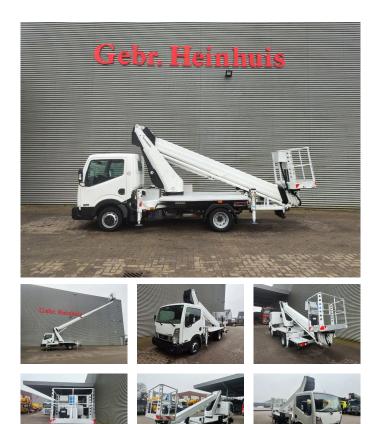

## Ruthmann TB 270 Nissan Cabstar 35.12 NT400

## Beschreibung

Nissan Cabstar 35.12 NT400.

Year: 2015. Milage: 41.273 km. Manual gearbox 5 gears. Max weight: 3500 kg. Axle load: 1: 1750 kg. 2: 2200 kg. 3 Persons. Electrical operated windows. Intergrated Radio CD. Wheelbase: 2850 mm. Tyres: 195/70R15 70%. Ruthmann TB 270. Year: 2015. Hours: 5015. Max capacity basket: 230 kg / 2 persons + 70 kg. Max lateral force: 400 N. Max wind speed: 12,5 m/s. Max permitted tilt: 5 degree. 4 point outriggers. Rotated basket. Electrical function in basket. Max working height: 27 meter.