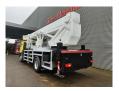

## Volvo 4x2 Bronto Skylift S46 XDT

## **Beschreibung**

Volvo FL 250 4x2.

Year: 2005.

Milage: 241.242 km. Manual gearbox 8 gears. Max weight: 19.000 kg.

Axle load: 1: 7500 kg. 2: 12.000 kg. Engine brake. Camera.

Electrical operated windows.

Sleeper cabin 1 bed.

Nightheater.
Steelsuspension.
Wheelbase: 5000 mm.
Tyres: 315/80R22,5 60-80%.
Bronto Skylift S46XDT.

Year: 2005. Hours: 4442. Hours RPM: 1686.

Widened + Rotated basket. Max wind speed: 12,5 m/s. Max permitted tilt: 0.5 degree.

Max capacity basket: 600 kg / 7 persons + 40 kg.

Max lateral force: 400 N. 4 point outriggers. Airconnection in basket. Max working height: 46 meter.

ID NR: 65.

The General Terms and Conditions of Heinhuis are applicable to all adverts, offers and quotations by Heinhuis, all agreements entered into by Heinhuis and the negotiations preceding them. By any form of response you accept the applicability of the General Terms and Conditions of Heinhuis and you declare that you have taken note of these General Terms and Conditions. Our prices are export netto prices.