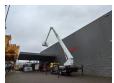

## Volvo 4x2 Bronto Skylift S46 XDT

Nightheater.
Steelsuspension.
Wheelbase: 5000 mm.
Tyres: 315/80R22,5 60-80%.
Bronto Skylift S46XDT.

Year: 2005. Hours: 4442. Hours RPM: 1686.

Widened + Rotated basket. Max wind speed: 12,5 m/s. Max permitted tilt: 0.5 degree.

Max capacity basket: 600 kg / 7 persons + 40 kg.

Max lateral force: 400 N. 4 point outriggers. Airconnection in basket. Max working height: 46 meter.

ID NR: 65.

The General Terms and Conditions of Heinhuis are applicable to all adverts, offers and quotations by Heinhuis, all agreements entered into by Heinhuis and the negotiations preceding them. By any form of response you accept the applicability of the General Terms and Conditions of Heinhuis and you declare that you have taken note of these General Terms and Conditions. Our prices are export netto prices.