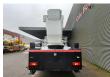

## Volvo 4x2 Bronto Skylift S46 XDT

## **Beschreibung**

Volvo FL 250 4x2.

Year: 2005.

Milage: 241.242 km. Manual gearbox 8 gears. Max weight: 19.000 kg.

Axle load: 1: 7500 kg. 2: 12.000 kg. Engine brake. Camera.

Electrical operated windows.

Sleeper cabin 1 bed.

Nightheater.
Steelsuspension.
Wheelbase: 5000 mm.
Tyres: 315/80R22,5 60-80%.
Bronto Skylift S46XDT.

Year: 2005. Hours: 4442. Hours RPM: 1686.

Widened + Rotated basket. Max wind speed: 12,5 m/s. Max permitted tilt: 0.5 degree.

Max capacity basket: 600 kg / 7 persons + 40 kg.

Max lateral force: 400 N. 4 point outriggers. Airconnection in basket. Max working height: 46 meter.

ID NR: 65.

The General Terms and Conditions of Heinhuis are applicable to all adverts, offers and quotations by Heinhuis, all agreements entered into by Heinhuis and the negotiations preceding them. By any form of response you accept the applicability of the General Terms and Conditions of Heinhuis and you declare that you have taken note of these General Terms and Conditions. Our prices are export netto prices.