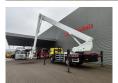

## Volvo 4x2 Bronto Skylift S46 XDT

Nightheater.
Steelsuspension.
Wheelbase: 5000 mm.
Tyres: 315/80R22,5 60-80%.
Bronto Skylift S46XDT.

Year: 2005. Hours: 4442. Hours RPM: 1686.

Widened + Rotated basket. Max wind speed: 12,5 m/s. Max permitted tilt: 0.5 degree.

Max capacity basket: 600 kg / 7 persons + 40 kg.

Max lateral force: 400 N. 4 point outriggers. Airconnection in basket. Max working height: 46 meter.

ID NR: 65.

The General Terms and Conditions of Heinhuis are applicable to all adverts, offers and quotations by Heinhuis, all agreements entered into by Heinhuis and the negotiations preceding them. By any form of response you accept the applicability of the General Terms and Conditions of Heinhuis and you declare that you have taken note of these General Terms and Conditions. Our prices are export netto prices.