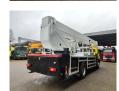

## Volvo 4x2 Bronto Skylift S46 XDT

## **Beschreibung**

Volvo FL 250 4x2.

Year: 2005.

Milage: 241.242 km. Manual gearbox 8 gears. Max weight: 19.000 kg.

Axle load: 1: 7500 kg. 2: 12.000 kg. Engine brake. Camera.

Electrical operated windows.

Sleeper cabin 1 bed.

Nightheater.
Steelsuspension.
Wheelbase: 5000 mm.
Tyres: 315/80R22,5 60-80%.
Bronto Skylift S46XDT.

Year: 2005. Hours: 4442. Hours RPM: 1686.

Widened + Rotated basket. Max wind speed: 12,5 m/s. Max permitted tilt: 0.5 degree.

Max capacity basket: 600 kg / 7 persons + 40 kg.

Max lateral force: 400 N. 4 point outriggers. Airconnection in basket. Max working height: 46 meter.

ID NR: 65.

The General Terms and Conditions of Heinhuis are applicable to all adverts, offers and quotations by Heinhuis, all agreements entered into by Heinhuis and the negotiations preceding them. By any form of response you accept the applicability of the General Terms and Conditions of Heinhuis and you declare that you have taken note of these General Terms and Conditions. Our prices are export netto prices.