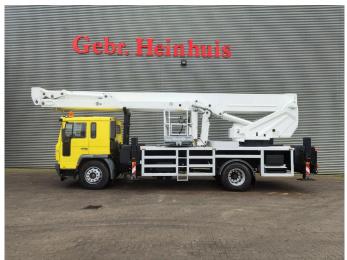

## Volvo 4x2 Bronto Skylift S46 XDT

## **Beschreibung**

Volvo FL 250 4x2.

Year: 2005.

Milage: 241.242 km. Manual gearbox 8 gears. Max weight: 19.000 kg.

Axle load: 1: 7500 kg. 2: 12.000 kg. Engine brake. Camera.

Electrical operated windows.

Sleeper cabin 1 bed.

Nightheater.
Steelsuspension.
Wheelbase: 5000 mm.
Tyres: 315/80R22,5 60-80%.
Bronto Skylift S46XDT.

Year: 2005. Hours: 4442. Hours RPM: 1686.

Widened + Rotated basket. Max wind speed: 12,5 m/s. Max permitted tilt: 0.5 degree.

Max capacity basket: 600 kg / 7 persons + 40 kg.

Max lateral force: 400 N. 4 point outriggers. Airconnection in basket. Max working height: 46 meter.

ID NR: 65.

The General Terms and Conditions of Heinhuis are applicable to all adverts, offers and quotations by Heinhuis, all agreements entered into by Heinhuis and the negotiations preceding them. By any form of response you accept the applicability of the General Terms and Conditions of Heinhuis and you declare that you have taken note of these General Terms and Conditions. Our prices are export netto prices.