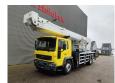

## Volvo 4x2 Bronto Skylift S46 XDT

## **Beschreibung**

Volvo FL 250 4x2.

Year: 2005.

Milage: 241.242 km. Manual gearbox 8 gears. Max weight: 19.000 kg.

Axle load: 1: 7500 kg. 2: 12.000 kg. Engine brake. Camera.

Electrical operated windows.

Sleeper cabin 1 bed.

Nightheater.
Steelsuspension.
Wheelbase: 5000 mm.
Tyres: 315/80R22,5 60-80%.
Bronto Skylift S46XDT.

Year: 2005. Hours: 4442. Hours RPM: 1686.

Widened + Rotated basket. Max wind speed: 12,5 m/s. Max permitted tilt: 0.5 degree.

Max capacity basket: 600 kg / 7 persons + 40 kg.

Max lateral force: 400 N. 4 point outriggers. Airconnection in basket. Max working height: 46 meter.

ID NR: 65.

The General Terms and Conditions of Heinhuis are applicable to all adverts, offers and quotations by Heinhuis, all agreements entered into by Heinhuis and the negotiations preceding them. By any form of response you accept the applicability of the General Terms and Conditions of Heinhuis and you declare that you have taken note of these General Terms and Conditions. Our prices are export netto prices.