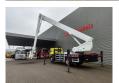

Nightheater.
Steelsuspension.
Wheelbase: 5000 mm.
Tyres: 315/80R22,5 60-80%.
Bronto Skylift S46XDT.

Year: 2005. Hours: 4442. Hours RPM: 1686.

Widened + Rotated basket. Max wind speed: 12,5 m/s. Max permitted tilt: 0.5 degree.

Max capacity basket: 600 kg / 7 persons + 40 kg.

Max lateral force: 400 N. 4 point outriggers. Airconnection in basket. Max working height: 46 meter.

ID NR: 65.

The General Terms and Conditions of Heinhuis are applicable to all adverts, offers and quotations by Heinhuis, all agreements entered into by Heinhuis and the negotiations preceding them. By any form of response you accept the applicability of the General Terms and Conditions of Heinhuis and you declare that you have taken note of these General Terms and Conditions. Our prices are export netto prices.