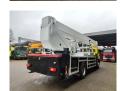

## Bronto Skylift S46 XDT Volvo FL 250 4x2

## **Beschreibung**

Volvo FL 250 4x2.

Year: 2005.

Milage: 241.242 km. Manual gearbox 8 gears. Max weight: 19.000 kg.

Axle load: 1: 7500 kg. 2: 12.000 kg. Engine brake. Camera.

Electrical operated windows.

Sleeper cabin 1 bed.

Nightheater.
Steelsuspension.
Wheelbase: 5000 mm.
Tyres: 315/80R22,5 60-80%.
Bronto Skylift S46XDT.

Year: 2005. Hours: 4442. Hours RPM: 1686.

Widened + Rotated basket. Max wind speed: 12,5 m/s. Max permitted tilt: 0.5 degree.

Max capacity basket: 600 kg / 7 persons + 40 kg.

Max lateral force: 400 N. 4 point outriggers. Airconnection in basket. Max working height: 46 meter.

ID NR: 65.

The General Terms and Conditions of Heinhuis are applicable to all adverts, offers and quotations by Heinhuis, all agreements entered into by Heinhuis and the negotiations preceding them. By any form of response you accept the applicability of the General Terms and Conditions of Heinhuis and you declare that you have taken note of these General Terms and Conditions. Our prices are export netto prices.