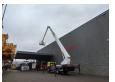

Nightheater.
Steelsuspension.
Wheelbase: 5000 mm.
Tyres: 315/80R22,5 60-80%.
Bronto Skylift S46XDT.

Year: 2005. Hours: 4442. Hours RPM: 1686.

Widened + Rotated basket. Max wind speed: 12,5 m/s. Max permitted tilt: 0.5 degree.

Max capacity basket: 600 kg / 7 persons + 40 kg.

Max lateral force: 400 N. 4 point outriggers. Airconnection in basket. Max working height: 46 meter.

ID NR: 65.

The General Terms and Conditions of Heinhuis are applicable to all adverts, offers and quotations by Heinhuis, all agreements entered into by Heinhuis and the negotiations preceding them. By any form of response you accept the applicability of the General Terms and Conditions of Heinhuis and you declare that you have taken note of these General Terms and Conditions. Our prices are export netto prices.