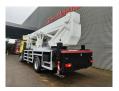

## Bronto Skylift S46 XDT Volvo FL 250 4x2

## **Beschreibung**

Volvo FL 250 4x2.

Year: 2005.

Milage: 241.242 km. Manual gearbox 8 gears. Max weight: 19.000 kg.

Axle load: 1: 7500 kg. 2: 12.000 kg. Engine brake. Camera.

Electrical operated windows.

Sleeper cabin 1 bed.

Nightheater.
Steelsuspension.
Wheelbase: 5000 mm.
Tyres: 315/80R22,5 60-80%.
Bronto Skylift S46XDT.

Year: 2005. Hours: 4442. Hours RPM: 1686.

Widened + Rotated basket. Max wind speed: 12,5 m/s. Max permitted tilt: 0.5 degree.

Max capacity basket: 600 kg / 7 persons + 40 kg.

Max lateral force: 400 N. 4 point outriggers. Airconnection in basket. Max working height: 46 meter.

ID NR: 65.

The General Terms and Conditions of Heinhuis are applicable to all adverts, offers and quotations by Heinhuis, all agreements entered into by Heinhuis and the negotiations preceding them. By any form of response you accept the applicability of the General Terms and Conditions of Heinhuis and you declare that you have taken note of these General Terms and Conditions. Our prices are export netto prices.