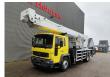

## Bronto Skylift S46 XDT Volvo FL 250 4x2

## **Beschreibung**

Volvo FL 250 4x2.

Year: 2005.

Milage: 241.242 km. Manual gearbox 8 gears. Max weight: 19.000 kg.

Axle load: 1: 7500 kg. 2: 12.000 kg. Engine brake. Camera.

Electrical operated windows.

Sleeper cabin 1 bed.

Nightheater.
Steelsuspension.
Wheelbase: 5000 mm.
Tyres: 315/80R22,5 60-80%.
Bronto Skylift S46XDT.

Year: 2005. Hours: 4442. Hours RPM: 1686.

Widened + Rotated basket. Max wind speed: 12,5 m/s. Max permitted tilt: 0.5 degree.

Max capacity basket: 600 kg / 7 persons + 40 kg.

Max lateral force: 400 N. 4 point outriggers. Airconnection in basket. Max working height: 46 meter.

ID NR: 65.

The General Terms and Conditions of Heinhuis are applicable to all adverts, offers and quotations by Heinhuis, all agreements entered into by Heinhuis and the negotiations preceding them. By any form of response you accept the applicability of the General Terms and Conditions of Heinhuis and you declare that you have taken note of these General Terms and Conditions. Our prices are export netto prices.