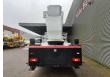

## Bronto Skylift S46 XDT Volvo FL 250 4x2

## **Beschreibung**

Volvo FL 250 4x2.

Year: 2005.

Milage: 241.242 km. Manual gearbox 8 gears. Max weight: 19.000 kg.

Axle load: 1: 7500 kg. 2: 12.000 kg. Engine brake. Camera.

Electrical operated windows.

Sleeper cabin 1 bed.

Nightheater.
Steelsuspension.
Wheelbase: 5000 mm.
Tyres: 315/80R22,5 60-80%.
Bronto Skylift S46XDT.

Year: 2005. Hours: 4442. Hours RPM: 1686.

Widened + Rotated basket. Max wind speed: 12,5 m/s. Max permitted tilt: 0.5 degree.

Max capacity basket: 600 kg / 7 persons + 40 kg.

Max lateral force: 400 N. 4 point outriggers. Airconnection in basket. Max working height: 46 meter.

ID NR: 65.

The General Terms and Conditions of Heinhuis are applicable to all adverts, offers and quotations by Heinhuis, all agreements entered into by Heinhuis and the negotiations preceding them. By any form of response you accept the applicability of the General Terms and Conditions of Heinhuis and you declare that you have taken note of these General Terms and Conditions. Our prices are export netto prices.