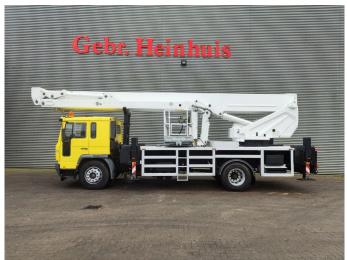

## Bronto Skylift S46 XDT Volvo FL 250 4x2

## **Beschreibung**

Volvo FL 250 4x2.

Year: 2005.

Milage: 241.242 km. Manual gearbox 8 gears. Max weight: 19.000 kg.

Axle load: 1: 7500 kg. 2: 12.000 kg. Engine brake. Camera.

Electrical operated windows.

Sleeper cabin 1 bed.

Nightheater.
Steelsuspension.
Wheelbase: 5000 mm.
Tyres: 315/80R22,5 60-80%.
Bronto Skylift S46XDT.

Year: 2005. Hours: 4442. Hours RPM: 1686.

Widened + Rotated basket. Max wind speed: 12,5 m/s. Max permitted tilt: 0.5 degree.

Max capacity basket: 600 kg / 7 persons + 40 kg.

Max lateral force: 400 N. 4 point outriggers. Airconnection in basket. Max working height: 46 meter.

ID NR: 65.

The General Terms and Conditions of Heinhuis are applicable to all adverts, offers and quotations by Heinhuis, all agreements entered into by Heinhuis and the negotiations preceding them. By any form of response you accept the applicability of the General Terms and Conditions of Heinhuis and you declare that you have taken note of these General Terms and Conditions. Our prices are export netto prices.