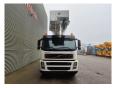

## Volvo 6x2 Bronto Skylift S52XDT

## Beschreibung

Volvo FM 380 6x2.

Year: 2005. Milage: 335.584 km. Automatic. Sleeper cabin 1 bed. Electrical operated windows and mirrors. 3th axle steering axle. Camera. Airconditioning. Nighrheater. Analog tacho. Radio CD. On the back airsuspension. Wheelbase: 1-2: 5200 mm. 1-3: 6550 mm. Tyres: 1: 385/65R22,5 80%. 2: 315/80R22,5 70%. 3: 385/65R22,5 80%. Bronto Skylift S52XDT. Year: 2005. Hours: 19.258. Hours RPM: 5308. Max wind speed: 12.5 m/s. Max lateral force: 400 N. Max permitted tilt: 0.5 degree. Max capacity basket: 600 kg / 7 persons + 40 kg. 4 point outriggers. Rotated + widened basket. Electrical + Air function in basket. Max working height: 52 meter. Max outreach: 34 meter.