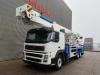

## Volvo 6x2 Bronto Skylift S52XDT

## Beschreibung

Volvo FM 380 6x2.

Year: 2005. Milage: 335.584 km. Automatic. Sleeper cabin 1 bed. Electrical operated windows and mirrors. 3th axle steering axle. Camera. Airconditioning. Nighrheater. Analog tacho. Radio CD. On the back airsuspension. Wheelbase: 1-2: 5200 mm. 1-3: 6550 mm. Tyres: 1: 385/65R22,5 80%. 2: 315/80R22,5 70%. 3: 385/65R22,5 80%. Bronto Skylift S52XDT. Year: 2005. Hours: 19.258. Hours RPM: 5308. Max wind speed: 12.5 m/s. Max lateral force: 400 N. Max permitted tilt: 0.5 degree. Max capacity basket: 600 kg / 7 persons + 40 kg. 4 point outriggers. Rotated + widened basket. Electrical + Air function in basket. Max working height: 52 meter. Max outreach: 34 meter.