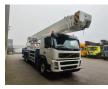

## Volvo 6x2 Bronto Skylift S52XDT

## Beschreibung

Volvo FM 380 6x2.

Year: 2005. Milage: 335.584 km. Automatic. Sleeper cabin 1 bed. Electrical operated windows and mirrors. 3th axle steering axle. Camera. Airconditioning. Nighrheater. Analog tacho. Radio CD. On the back airsuspension. Wheelbase: 1-2: 5200 mm. 1-3: 6550 mm. Tyres: 1: 385/65R22,5 80%. 2: 315/80R22,5 70%. 3: 385/65R22,5 80%. Bronto Skylift S52XDT. Year: 2005. Hours: 19.258. Hours RPM: 5308. Max wind speed: 12.5 m/s. Max lateral force: 400 N. Max permitted tilt: 0.5 degree. Max capacity basket: 600 kg / 7 persons + 40 kg. 4 point outriggers. Rotated + widened basket. Electrical + Air function in basket. Max working height: 52 meter. Max outreach: 34 meter.