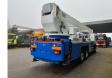

## Volvo 6x2 Bronto Skylift S52XDT

## Beschreibung

Volvo FM 380 6x2.

Year: 2005. Milage: 335.584 km. Automatic. Sleeper cabin 1 bed. Electrical operated windows and mirrors. 3th axle steering axle. Camera. Airconditioning. Nighrheater. Analog tacho. Radio CD. On the back airsuspension. Wheelbase: 1-2: 5200 mm. 1-3: 6550 mm. Tyres: 1: 385/65R22,5 80%. 2: 315/80R22,5 70%. 3: 385/65R22,5 80%. Bronto Skylift S52XDT. Year: 2005. Hours: 19.258. Hours RPM: 5308. Max wind speed: 12.5 m/s. Max lateral force: 400 N. Max permitted tilt: 0.5 degree. Max capacity basket: 600 kg / 7 persons + 40 kg. 4 point outriggers. Rotated + widened basket. Electrical + Air function in basket. Max working height: 52 meter. Max outreach: 34 meter.