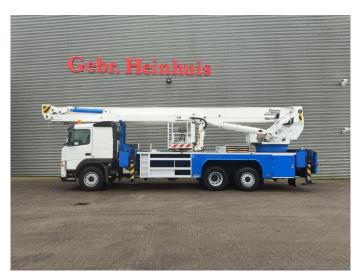

## Volvo 6x2 Bronto Skylift S52XDT

## Beschreibung

Volvo FM 380 6x2.

Year: 2005. Milage: 335.584 km. Automatic. Sleeper cabin 1 bed. Electrical operated windows and mirrors. 3th axle steering axle. Camera. Airconditioning. Nighrheater. Analog tacho. Radio CD. On the back airsuspension. Wheelbase: 1-2: 5200 mm. 1-3: 6550 mm. Tyres: 1: 385/65R22,5 80%. 2: 315/80R22,5 70%. 3: 385/65R22,5 80%. Bronto Skylift S52XDT. Year: 2005. Hours: 19.258. Hours RPM: 5308. Max wind speed: 12.5 m/s. Max lateral force: 400 N. Max permitted tilt: 0.5 degree. Max capacity basket: 600 kg / 7 persons + 40 kg. 4 point outriggers. Rotated + widened basket. Electrical + Air function in basket. Max working height: 52 meter. Max outreach: 34 meter.