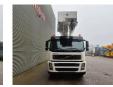

## Bronto Skylift S52XDT Volvo FM 380 6x2

## Beschreibung

Volvo FM 380 6x2.

Year: 2005. Milage: 335.584 km. Automatic. Sleeper cabin 1 bed. Electrical operated windows and mirrors. 3th axle steering axle. Camera. Airconditioning. Nighrheater. Analog tacho. Radio CD. On the back airsuspension. Wheelbase: 1-2: 5200 mm. 1-3: 6550 mm. Tyres: 1: 385/65R22,5 80%. 2: 315/80R22,5 70%. 3: 385/65R22,5 80%. Bronto Skylift S52XDT. Year: 2005. Hours: 19.258. Hours RPM: 5308. Max wind speed: 12.5 m/s. Max lateral force: 400 N. Max permitted tilt: 0.5 degree. Max capacity basket: 600 kg / 7 persons + 40 kg. 4 point outriggers. Rotated + widened basket. Electrical + Air function in basket. Max working height: 52 meter. Max outreach: 34 meter.