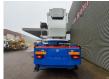

## Bronto Skylift S52XDT Volvo FM 380 6x2

## Beschreibung

Volvo FM 380 6x2.

Year: 2005. Milage: 335.584 km. Automatic. Sleeper cabin 1 bed. Electrical operated windows and mirrors. 3th axle steering axle. Camera. Airconditioning. Nighrheater. Analog tacho. Radio CD. On the back airsuspension. Wheelbase: 1-2: 5200 mm. 1-3: 6550 mm. Tyres: 1: 385/65R22,5 80%. 2: 315/80R22,5 70%. 3: 385/65R22,5 80%. Bronto Skylift S52XDT. Year: 2005. Hours: 19.258. Hours RPM: 5308. Max wind speed: 12.5 m/s. Max lateral force: 400 N. Max permitted tilt: 0.5 degree. Max capacity basket: 600 kg / 7 persons + 40 kg. 4 point outriggers. Rotated + widened basket. Electrical + Air function in basket. Max working height: 52 meter. Max outreach: 34 meter.