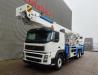

## Bronto Skylift S52XDT Volvo FM 380 6x2

## Beschreibung

Volvo FM 380 6x2.

Year: 2005. Milage: 335.584 km. Automatic. Sleeper cabin 1 bed. Electrical operated windows and mirrors. 3th axle steering axle. Camera. Airconditioning. Nighrheater. Analog tacho. Radio CD. On the back airsuspension. Wheelbase: 1-2: 5200 mm. 1-3: 6550 mm. Tyres: 1: 385/65R22,5 80%. 2: 315/80R22,5 70%. 3: 385/65R22,5 80%. Bronto Skylift S52XDT. Year: 2005. Hours: 19.258. Hours RPM: 5308. Max wind speed: 12.5 m/s. Max lateral force: 400 N. Max permitted tilt: 0.5 degree. Max capacity basket: 600 kg / 7 persons + 40 kg. 4 point outriggers. Rotated + widened basket. Electrical + Air function in basket. Max working height: 52 meter. Max outreach: 34 meter.