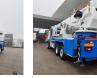

## Bronto Skylift S52XDT Volvo FM 380 6x2

## Beschreibung

Volvo FM 380 6x2.

Year: 2005. Milage: 335.584 km. Automatic. Sleeper cabin 1 bed. Electrical operated windows and mirrors. 3th axle steering axle. Camera. Airconditioning. Nighrheater. Analog tacho. Radio CD. On the back airsuspension. Wheelbase: 1-2: 5200 mm. 1-3: 6550 mm. Tyres: 1: 385/65R22,5 80%. 2: 315/80R22,5 70%. 3: 385/65R22,5 80%. Bronto Skylift S52XDT. Year: 2005. Hours: 19.258. Hours RPM: 5308. Max wind speed: 12.5 m/s. Max lateral force: 400 N. Max permitted tilt: 0.5 degree. Max capacity basket: 600 kg / 7 persons + 40 kg. 4 point outriggers. Rotated + widened basket. Electrical + Air function in basket. Max working height: 52 meter. Max outreach: 34 meter.