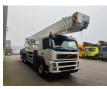

## Bronto Skylift S52XDT Volvo FM 380 6x2

## Beschreibung

Volvo FM 380 6x2.

Year: 2005. Milage: 335.584 km. Automatic. Sleeper cabin 1 bed. Electrical operated windows and mirrors. 3th axle steering axle. Camera. Airconditioning. Nighrheater. Analog tacho. Radio CD. On the back airsuspension. Wheelbase: 1-2: 5200 mm. 1-3: 6550 mm. Tyres: 1: 385/65R22,5 80%. 2: 315/80R22,5 70%. 3: 385/65R22,5 80%. Bronto Skylift S52XDT. Year: 2005. Hours: 19.258. Hours RPM: 5308. Max wind speed: 12.5 m/s. Max lateral force: 400 N. Max permitted tilt: 0.5 degree. Max capacity basket: 600 kg / 7 persons + 40 kg. 4 point outriggers. Rotated + widened basket. Electrical + Air function in basket. Max working height: 52 meter. Max outreach: 34 meter.