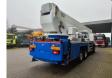

## Bronto Skylift S52XDT Volvo FM 380 6x2

## Beschreibung

Volvo FM 380 6x2.

Year: 2005. Milage: 335.584 km. Automatic. Sleeper cabin 1 bed. Electrical operated windows and mirrors. 3th axle steering axle. Camera. Airconditioning. Nighrheater. Analog tacho. Radio CD. On the back airsuspension. Wheelbase: 1-2: 5200 mm. 1-3: 6550 mm. Tyres: 1: 385/65R22,5 80%. 2: 315/80R22,5 70%. 3: 385/65R22,5 80%. Bronto Skylift S52XDT. Year: 2005. Hours: 19.258. Hours RPM: 5308. Max wind speed: 12.5 m/s. Max lateral force: 400 N. Max permitted tilt: 0.5 degree. Max capacity basket: 600 kg / 7 persons + 40 kg. 4 point outriggers. Rotated + widened basket. Electrical + Air function in basket. Max working height: 52 meter. Max outreach: 34 meter.