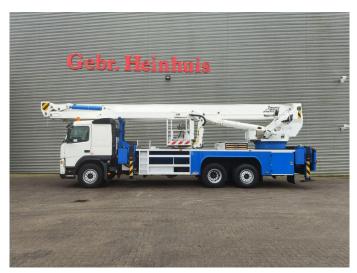

## Bronto Skylift S52XDT Volvo FM 380 6x2

## Beschreibung

Volvo FM 380 6x2.

Year: 2005. Milage: 335.584 km. Automatic. Sleeper cabin 1 bed. Electrical operated windows and mirrors. 3th axle steering axle. Camera. Airconditioning. Nighrheater. Analog tacho. Radio CD. On the back airsuspension. Wheelbase: 1-2: 5200 mm. 1-3: 6550 mm. Tyres: 1: 385/65R22,5 80%. 2: 315/80R22,5 70%. 3: 385/65R22,5 80%. Bronto Skylift S52XDT. Year: 2005. Hours: 19.258. Hours RPM: 5308. Max wind speed: 12.5 m/s. Max lateral force: 400 N. Max permitted tilt: 0.5 degree. Max capacity basket: 600 kg / 7 persons + 40 kg. 4 point outriggers. Rotated + widened basket. Electrical + Air function in basket. Max working height: 52 meter. Max outreach: 34 meter.