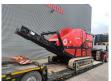

## Red Rhino 7000

## **Beschreibung**

Red Rhino 7000.

Year: 2019. Hours: 1533. CE Machine. Deutz engine.

Pads: 300 mm (steel).

belt.

Remote Control. 700x400 mm. Jaw crusher. UC: 80%.

ID NR: 167.

The General Terms and Conditions of Heinhuis are applicable to all adverts, offers and quotations by Heinhuis, all agreements entered into by Heinhuis and the negotiations preceding them. By any form of response you accept the applicability of the General Terms and Conditions of Heinhuis and you declare that you have taken note of these General Terms and Conditions. Our prices are export netto prices.