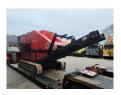

## Red Rhino 7000

## **Beschreibung**

Red Rhino 7000.

Year: 2019. Hours: 1533. CE Machine. Deutz engine.

Pads: 300 mm (steel).

belt.

Remote Control. 700x400 mm. Jaw crusher. UC: 80%.

ID NR: 167.

The General Terms and Conditions of Heinhuis are applicable to all adverts, offers and quotations by Heinhuis, all agreements entered into by Heinhuis and the negotiations preceding them. By any form of response you accept the applicability of the General Terms and Conditions of Heinhuis and you declare that you have taken note of these General Terms and Conditions. Our prices are export netto prices.