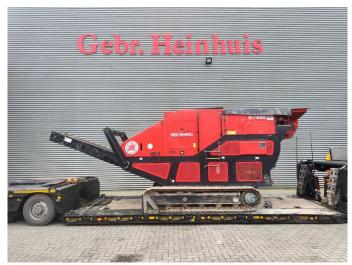

## Red Rhino 7000

## **Beschreibung**

Red Rhino 7000.

Year: 2019. Hours: 1533. CE Machine. Deutz engine.

Pads: 300 mm (steel).

belt.

Remote Control. 700x400 mm. Jaw crusher. UC: 80%.

ID NR: 167.

The General Terms and Conditions of Heinhuis are applicable to all adverts, offers and quotations by Heinhuis, all agreements entered into by Heinhuis and the negotiations preceding them. By any form of response you accept the applicability of the General Terms and Conditions of Heinhuis and you declare that you have taken note of these General Terms and Conditions. Our prices are export netto prices.