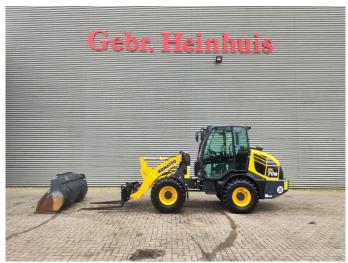

## Komatsu WA 70 M

## **Beschreibung**

Komatsu WA 70 M.

Year: 2023. Hours: Only 255. Max weight: 6000 kg.

Axle load; 1: 2850 kg. 2: 3800 kg. CE machine. 46.2 KW. 20 KMH. Quick hitch. JOystick.

Tyres: 405/70R18 90%.

1 set forks. 1 bucket: 0.88 kub.

German machine!

Like New!

ID NR: 77.

The General Terms and Conditions of Heinhuis are applicable to all adverts, offers and quotations by Heinhuis, all agreements entered into by Heinhuis and the negotiations preceding them. By any form of response you accept the applicability of the General Terms and Conditions of Heinhuis and you declare that you have taken note of these General Terms and Conditions. Our prices are export netto prices.