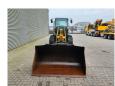

## Komatsu WA 70 M

## **Beschreibung**

Komatsu WA 70 M.

Year: 2023. Hours: Only 255. Max weight: 6000 kg.

Axle load; 1: 2850 kg. 2: 3800 kg. CE machine. 46.2 KW. 20 KMH. Quick hitch. JOystick.

Tyres: 405/70R18 90%.

1 set forks. 1 bucket: 0.88 kub.