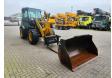

## Komatsu WA 70 M

## **Beschreibung**

Komatsu WA 70 M.

Year: 2023. Hours: Only 255. Max weight: 6000 kg.

Axle load; 1: 2850 kg. 2: 3800 kg. CE machine. 46.2 KW. 20 KMH. Quick hitch. JOystick.

Tyres: 405/70R18 90%.

1 set forks. 1 bucket: 0.88 kub.