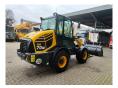

## Komatsu WA 70 M

## **Beschreibung**

Komatsu WA 70 M.

Year: 2023. Hours: Only 255. Max weight: 6000 kg.

Axle load; 1: 2850 kg. 2: 3800 kg. CE machine. 46.2 KW. 20 KMH. Quick hitch. JOystick.

Tyres: 405/70R18 90%.

1 set forks. 1 bucket: 0.88 kub.