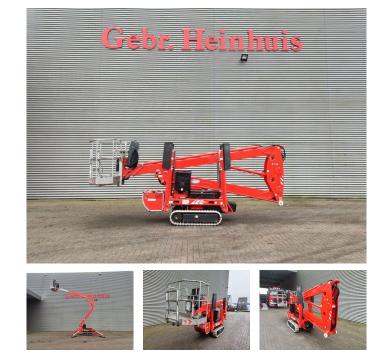

# Teupen Leo 15 GT

## Beschreibung

Teupen Leo 15 GT.

Year: 2015. Hours: 3145. Weight: 1770 kg. CE Machine. Max capacity basket: 200 kg. 230 V 50 Hz 16 A. Max working presure: 190 Bar. Max lateral force: 400 N. Max wind speed: 12,5 m/s. Max permitted tilt: 1 degree. Widened UC. Non marking tracks 80%. Diesel + Electric. Electrical function in basket. 4 point outriggers. Max working height: 15 meter.