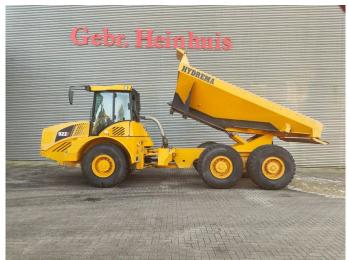

## Hydrema 922 F-2.55 6x6

## **Beschreibung**

Hydrema 922 F-2.55 6x6.

Year: 2018. Hours: 3058. Milage: 1645 km. Weight: 16.900 kg. Max weight: 36.500 kg.

CE Machine.
Axle load:
Front: 11 Ton.
Rear: 25.5 Ton.
218 KW.
Bodyheating.
Tailgate.
Ad Blue.
Airconditioning.
Joystick.
Camera.

Tyres: 20.5R25 60-80%.

ID NR: 102.

The General Terms and Conditions of Heinhuis are applicable to all adverts, offers and quotations by Heinhuis, all agreements entered into by Heinhuis and the negotiations preceding them. By any form of response you accept the applicability of the General Terms and Conditions of Heinhuis and you declare that you have taken note of these General Terms and Conditions. Our prices are export netto prices.