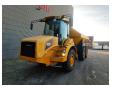

## Hydrema 922 F-2.55 6x6

## **Beschreibung**

Hydrema 922 F-2.55 6x6.

Year: 2018. Hours: 3058. Milage: 1645 km. Weight: 16.900 kg. Max weight: 36.500 kg.

CE Machine.
Axle load:
Front: 11 Ton.
Rear: 25.5 Ton.
218 KW.
Bodyheating.
Tailgate.
Ad Blue.
Airconditioning.
Joystick.
Camera.

Tyres: 20.5R25 60-80%.

ID NR: 102.

The General Terms and Conditions of Heinhuis are applicable to all adverts, offers and quotations by Heinhuis, all agreements entered into by Heinhuis and the negotiations preceding them. By any form of response you accept the applicability of the General Terms and Conditions of Heinhuis and you declare that you have taken note of these General Terms and Conditions. Our prices are export netto prices.