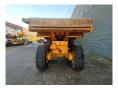

## Hydrema 922 F-2.55 6x6

## **Beschreibung**

Hydrema 922 F-2.55 6x6.

Year: 2018. Hours: 3058. Milage: 1645 km. Weight: 16.900 kg. Max weight: 36.500 kg.

CE Machine.
Axle load:
Front: 11 Ton.
Rear: 25.5 Ton.
218 KW.
Bodyheating.
Tailgate.
Ad Blue.
Airconditioning.
Joystick.
Camera.

Tyres: 20.5R25 60-80%.

ID NR: 102.

The General Terms and Conditions of Heinhuis are applicable to all adverts, offers and quotations by Heinhuis, all agreements entered into by Heinhuis and the negotiations preceding them. By any form of response you accept the applicability of the General Terms and Conditions of Heinhuis and you declare that you have taken note of these General Terms and Conditions. Our prices are export netto prices.