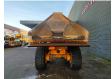

## Hydrema 922 F-2.55 6x6

## **Beschreibung**

Hydrema 922 F-2.55 6x6.

Year: 2018. Hours: 3058. Milage: 1645 km. Weight: 16.900 kg. Max weight: 36.500 kg.

CE Machine.
Axle load:
Front: 11 Ton.
Rear: 25.5 Ton.
218 KW.
Bodyheating.
Tailgate.
Ad Blue.
Airconditioning.
Joystick.
Camera.

Tyres: 20.5R25 60-80%.

ID NR: 102.

The General Terms and Conditions of Heinhuis are applicable to all adverts, offers and quotations by Heinhuis, all agreements entered into by Heinhuis and the negotiations preceding them. By any form of response you accept the applicability of the General Terms and Conditions of Heinhuis and you declare that you have taken note of these General Terms and Conditions. Our prices are export netto prices.