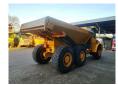

## Hydrema 922 F-2.55 6x6

## **Beschreibung**

Hydrema 922 F-2.55 6x6.

Year: 2018. Hours: 3058. Milage: 1645 km. Weight: 16.900 kg. Max weight: 36.500 kg.

CE Machine.
Axle load:
Front: 11 Ton.
Rear: 25.5 Ton.
218 KW.
Bodyheating.
Tailgate.
Ad Blue.
Airconditioning.
Joystick.
Camera.

Tyres: 20.5R25 60-80%.

ID NR: 102.

The General Terms and Conditions of Heinhuis are applicable to all adverts, offers and quotations by Heinhuis, all agreements entered into by Heinhuis and the negotiations preceding them. By any form of response you accept the applicability of the General Terms and Conditions of Heinhuis and you declare that you have taken note of these General Terms and Conditions. Our prices are export netto prices.