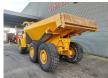

## Hydrema 922 F-2.55 6x6

## **Beschreibung**

Hydrema 922 F-2.55 6x6.

Year: 2018. Hours: 3058. Milage: 1645 km. Weight: 16.900 kg. Max weight: 36.500 kg.

CE Machine.
Axle load:
Front: 11 Ton.
Rear: 25.5 Ton.
218 KW.
Bodyheating.
Tailgate.
Ad Blue.
Airconditioning.
Joystick.
Camera.

Tyres: 20.5R25 60-80%.

ID NR: 102.

The General Terms and Conditions of Heinhuis are applicable to all adverts, offers and quotations by Heinhuis, all agreements entered into by Heinhuis and the negotiations preceding them. By any form of response you accept the applicability of the General Terms and Conditions of Heinhuis and you declare that you have taken note of these General Terms and Conditions. Our prices are export netto prices.