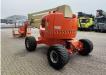

# **JLG** 510 AJ

### Beschreibung

JLG 510 AJ.

Year: 2014. Hours: 2280. Weight: 7740 kg. CE Machine. Max capacity basket: 230 kg / 2 persons + 70 kg. Max lateral force: 400 N. Max wind speed: 12,5 m/s. Max permitted tilt: 4 degree. Rotated basket. Electrical function in basket. Deutz engine. Max working height: 18 meter. Max outreach: 9.5 meter. Tyres: 33x15-16.5 80%.