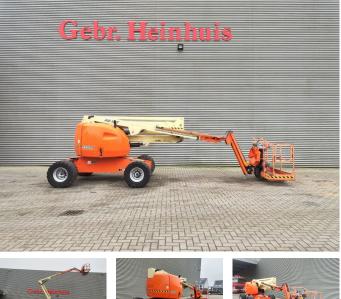

# **JLG** 510 AJ

### Beschreibung

JLG 510 AJ.

Year: 2014. Hours: 2280. Weight: 7740 kg. CE Machine. Max capacity basket: 230 kg / 2 persons + 70 kg. Max lateral force: 400 N. Max wind speed: 12,5 m/s. Max permitted tilt: 4 degree. Rotated basket. Electrical function in basket. Deutz engine. Max working height: 18 meter. Max outreach: 9.5 meter. Tyres: 33x15-16.5 80%.