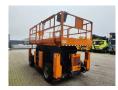

## **Beschreibung**

ATN CX 15.

Year: 2017. Hours: 764. Weight: 7300 kg. CE machine.

Max capacity basket: 700 kg / 6 persons + 220 kg.

Max lateral force: 400 N. Max wind speed: 12,5 m/s. Max permitted tilt: 3 degree.

4 point outriggers.

Max working height: 15 meter. Tyres: 630x28.5 Full Rubber.

ID NR: 234.

The General Terms and Conditions of Heinhuis are applicable to all adverts, offers and quotations by Heinhuis, all agreements entered into by Heinhuis and the negotiations preceding them. By any form of response you accept the applicability of the General Terms and Conditions of Heinhuis and you declare that you have taken note of these General Terms and Conditions. Our prices are export netto prices.