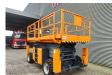

## **Beschreibung**

ATN CX 15.

Year: 2017. Hours: 764. Weight: 7300 kg. CE machine.

Max capacity basket: 700 kg / 6 persons + 220 kg.

Max lateral force: 400 N. Max wind speed: 12,5 m/s. Max permitted tilt: 3 degree.

4 point outriggers.

Max working height: 15 meter. Tyres: 630x28.5 Full Rubber.

ID NR: 234.

The General Terms and Conditions of Heinhuis are applicable to all adverts, offers and quotations by Heinhuis, all agreements entered into by Heinhuis and the negotiations preceding them. By any form of response you accept the applicability of the General Terms and Conditions of Heinhuis and you declare that you have taken note of these General Terms and Conditions. Our prices are export netto prices.