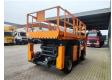

## **Beschreibung**

ATN CX 15.

Year: 2017. Hours: 764. Weight: 7300 kg. CE machine.

Max capacity basket: 700 kg / 6 persons + 220 kg.

Max lateral force: 400 N. Max wind speed: 12,5 m/s. Max permitted tilt: 3 degree.

4 point outriggers.

Max working height: 15 meter. Tyres: 630x28.5 Full Rubber.

ID NR: 234.

The General Terms and Conditions of Heinhuis are applicable to all adverts, offers and quotations by Heinhuis, all agreements entered into by Heinhuis and the negotiations preceding them. By any form of response you accept the applicability of the General Terms and Conditions of Heinhuis and you declare that you have taken note of these General Terms and Conditions. Our prices are export netto prices.