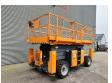

## **Beschreibung**

ATN CX 15.

Year: 2017. Hours: 764. Weight: 7300 kg. CE machine.

Max capacity basket: 700 kg / 6 persons + 220 kg.

Max lateral force: 400 N. Max wind speed: 12,5 m/s. Max permitted tilt: 3 degree.

4 point outriggers.

Max working height: 15 meter. Tyres: 630x28.5 Full Rubber.

ID NR: 234.

The General Terms and Conditions of Heinhuis are applicable to all adverts, offers and quotations by Heinhuis, all agreements entered into by Heinhuis and the negotiations preceding them. By any form of response you accept the applicability of the General Terms and Conditions of Heinhuis and you declare that you have taken note of these General Terms and Conditions. Our prices are export netto prices.