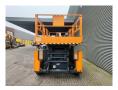

## **Beschreibung**

ATN CX 15.

Year: 2017. Hours: 764. Weight: 7300 kg. CE machine.

Max capacity basket: 700 kg / 6 persons + 220 kg.

Max lateral force: 400 N. Max wind speed: 12,5 m/s. Max permitted tilt: 3 degree.

4 point outriggers.

Max working height: 15 meter. Tyres: 630x28.5 Full Rubber.

ID NR: 234.

The General Terms and Conditions of Heinhuis are applicable to all adverts, offers and quotations by Heinhuis, all agreements entered into by Heinhuis and the negotiations preceding them. By any form of response you accept the applicability of the General Terms and Conditions of Heinhuis and you declare that you have taken note of these General Terms and Conditions. Our prices are export netto prices.