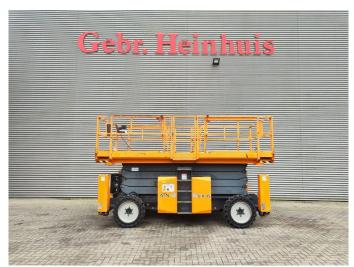

## **Beschreibung**

ATN CX 15.

Year: 2017. Hours: 764. Weight: 7300 kg. CE machine.

Max capacity basket: 700 kg / 6 persons + 220 kg.

Max lateral force: 400 N. Max wind speed: 12,5 m/s. Max permitted tilt: 3 degree.

4 point outriggers.

Max working height: 15 meter. Tyres: 630x28.5 Full Rubber.

ID NR: 234.

The General Terms and Conditions of Heinhuis are applicable to all adverts, offers and quotations by Heinhuis, all agreements entered into by Heinhuis and the negotiations preceding them. By any form of response you accept the applicability of the General Terms and Conditions of Heinhuis and you declare that you have taken note of these General Terms and Conditions. Our prices are export netto prices.